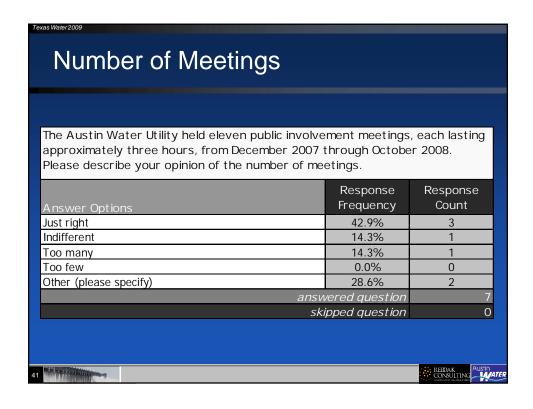

|
| Disagree                                                 | 14.3%                 | 1                    |
| Strongly Disagree                                        | 0.0%                  | 0                    |
| Indifferent                                              | 14.3%                 | 1                    |
|                                                          | vered question        | 7                    |
| sk                                                       | ipped question        | 0                    |
|                                                          |                       |                      |
| 7                                                        |                       | REIDAK<br>CONSULTING |







































| Value of LiveMe   | eetina                            |                   |
|-------------------|-----------------------------------|-------------------|
|                   |                                   |                   |
|                   |                                   |                   |
| •                 | did you find the LiveMeetings inf | ormative and      |
| helpful?          | Response                          | Response          |
| Answer Options    | Frequency                         | Count             |
| Strongly Agree    | 28.6%                             | 2                 |
| Agree             | 28.6%                             | 2                 |
| Disagree          | 0.0%                              | 0                 |
| Strong