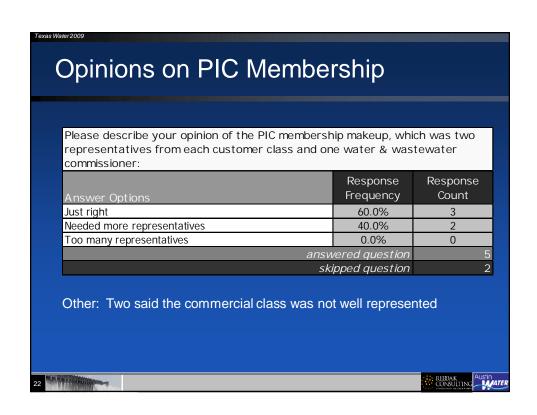

## Complete Survey Results

Findings from the Austin Water Utility Cost-of-Service Study

April 17, 2009

| As a PIC member do you feel you were an a<br>Utility's Cost of Service (COS) Study? | ctive participant in A | ustin Water<br>Response |
|-------------------------------------------------------------------------------------|------------------------|-------------------------|
| Answer Options                                                                      | Frequency              | Count                   |
| Strongly Agree                                                                      | 42.9%                  | 3                       |
| Agree                                                                               | 57.1%                  | 4                       |
| Disagree                                                                            | 0.0%                   | 0                       |
| Strongly Disagree                                                                   | 0.0%                   | 0                       |
| Indifferent                                                                         | 0.0%                   | 0                       |
|                                                                                     | answered question      |                         |
|                                                                                     | skipped question       |                         |