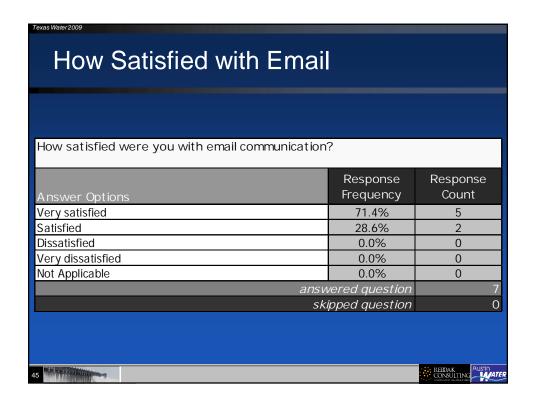

|
| Disagree                                                 | 14.3%                 | 1                    |
| Strongly Disagree                                        | 0.0%                  | 0                    |
| Indifferent                                              | 14.3%                 | 1                    |
|                                                          | vered question        | 7                    |
| sk                                                       | ipped question        | 0                    |
|                                                          |                       |                      |
| 7                                                        |                       | REIDAK<br>CONSULTING |







































| Value of LiveMe   | eetina                            |                   |
|-------------------|-----------------------------------|-------------------|
|                   |                                   |                   |
|                   |                                   |                   |
| •                 | did you find the LiveMeetings inf | ormative and      |
| helpful?          | Response                          | Response          |
| Answer Options    | Frequency                         | Count             |
| Strongly Agree    | 28.6%                             | 2                 |
| Agree             | 28.6%                             | 2                 |
| Disagree          | 0.0%                              | 0                 |
| Strongly Disag