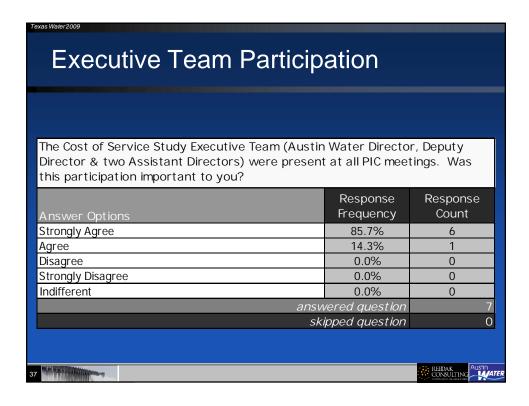

#### Key Findings

- 1. Executive team participation added credibility and transparency
- 2. Deferring key decisions by executive team built credibility and allowed better decision making
- 3. Providing details of the analyses—enhanced credibility
- 4. LiveMeeting was very successful—allowing direct review of the models provided credibility
- 5. Respectfulness is contagious—professional facilitator set the standard
- 6. Be prepared to answer the questions asked, not just those you wish were asked