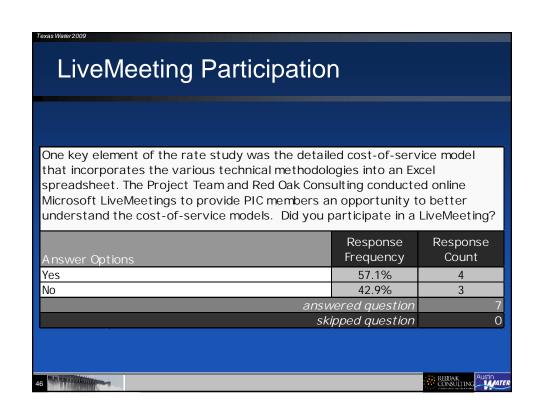

| Value of LiveMe   | eetina                            |                   |
|-------------------|-----------------------------------|-------------------|
|                   |                                   |                   |
|                   |                                   |                   |
| •                 | did you find the LiveMeetings inf | ormative and      |
| helpful?          | Response                          | Response          |
| Answer Options    | Frequency                         | Count             |
| Strongly Agree    | 28.6%                             | 2                 |
| Agree             | 28.6%                             | 2                 |
| Disagree          | 0.0%                              | 0                 |
| Strongly Disagree | 0.0%                              | 0                 |
| Indifferent       | 0.0%                              | 0                 |
| Not Applicable    | 42.9%                             | 3                 |
|                   | answered question                 |                   |
|                   | skipped question                  | (                 |
|                   |                                   |                   |
|                   |                                   |                   |
|                   |                                   | ::: REIDAK Austin |
| 7                 |                                   | REIDAK Austin     |