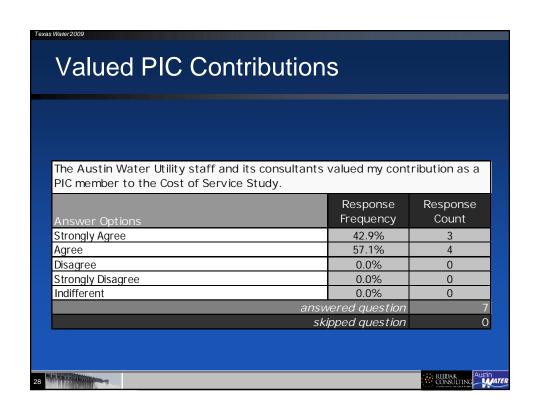

%                 | 3                    |
| Disagree                                                 | 14.3%                 | 1                    |
| Strongly Disagree                                        | 0.0%                  | 0                    |
| Indifferent                                              | 14.3%                 | 1                    |
|                                                          | vered question        | 7                    |
| sk                                                       | ipped question        | 0                    |
|                                                          |                       |                      |
| 7                                                        |                       | REIDAK<br>CONSULTING |







































| Value of LiveMe   | eetina                            |                   |
|-------------------|-----------------------------------|-------------------|
|                   |                                   |                   |
|                   |                                   |                   |
| •                 | did you find the LiveMeetings inf | ormative and      |
| helpful?          | Response                          | Response          |
| Answer Options    | Frequency                         | Count             |
| Strongly Agree    | 28.6%                             | 2                 |
| Agree             | 28.6%                             | 2                 |
| Disagree          | 0.0%                              | 0