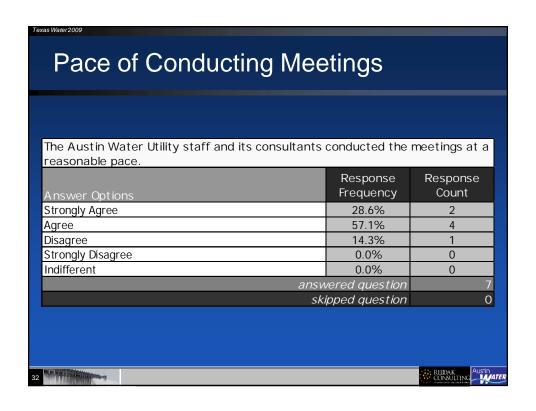

| 3                    |
| Disagree                                                 | 14.3%                 | 1                    |
| Strongly Disagree                                        | 0.0%                  | 0                    |
| Indifferent                                              | 14.3%                 | 1                    |
|                                                          | vered question        | 7                    |
| sk                                                       | ipped question        | 0                    |
|                                                          |                       |                      |
| 7                                                        |                       | REIDAK<br>CONSULTING |







































| Value of LiveMe   | eetina                            |                   |
|-------------------|-----------------------------------|-------------------|
|                   |                                   |                   |
|                   |                                   |                   |
| •                 | did you find the LiveMeetings inf | ormative and      |
| helpful?          | Response                          | Response          |
| Answer Options    | Frequency                         | Count             |
| Strongly Agree    | 28.6%                             | 2                 |
| Agree             | 28.6%                             | 2                 |
| Disagree          | 0.0%                              | 0