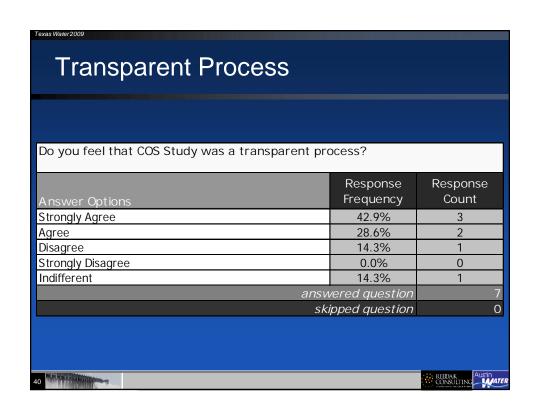

#### Key Findings

- 1. Executive team participation added credibility and transparency
- 2. Deferring key decisions by executive team built credibility and allowed better decision making
- 3. Providing details of the analyses—enhanced credibility
- 4. LiveMeeting was very successful—allowing direct review of the models provided credibility
- 5. Respectfulness is contagious—professional facilitator set the standard
- 6. Be prepared to answer the questions asked, not just those you wish were asked