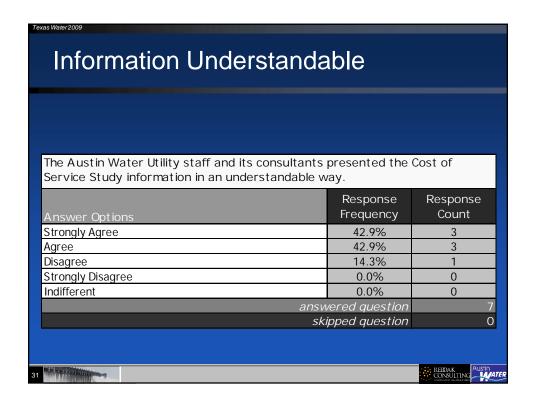

| 3                    |
| Disagree                                                 | 14.3%                 | 1                    |
| Strongly Disagree                                        | 0.0%                  | 0                    |
| Indifferent                                              | 14.3%                 | 1                    |
|                                                          | vered question        | 7                    |
| sk                                                       | ipped question        | 0                    |
|                                                          |                       |                      |
| 7                                                        |                       | REIDAK<br>CONSULTING |







































| Value of LiveMe   | eetina                            |                   |
|-------------------|-----------------------------------|-------------------|
|                   |                                   |                   |
|                   |                                   |                   |
| •                 | did you find the LiveMeetings inf | ormative and      |
| helpful?          | Response                          | Response          |
| Answer Options    | Frequency                         | Count             |
| Strongly Agree    | 28.6%                             | 2                 |
| Agree             | 28.6%                             | 2                 |
| Disagree          | 0.0%                              | 0