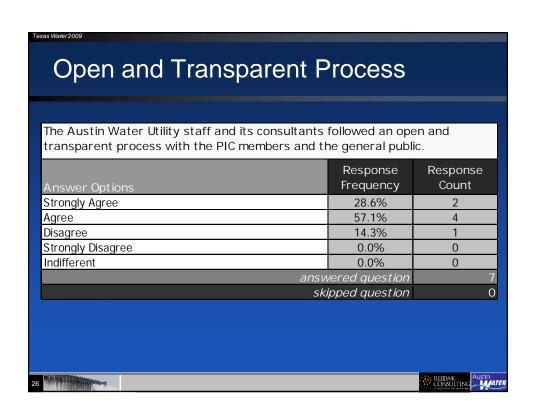

ime. |
|--------------------------------------------|--------------------------|-------------|
|                                            | Response                 | Response    |
| Answer Options                             | Frequency                | Count       |
| Strongly Agree                             | 71.4%                    | 5           |
| Agree                                      | 28.6%                    | 2           |
| Disagree Strongly Disagree                 | 0.0%                     | 0           |
| Strongly Disagree Indifferent              | 0.0%                     | 0           |
| -                                          | answered question        | 0           |
|                                            | skipped question         |             |



| Amount of Information                                    |                       |                      |
|----------------------------------------------------------|-----------------------|----------------------|
| The Austin Water Utility staff and its consultants       | provided enouç        | gh information       |
| for me to evaluate the issues discussed.  Answer Options | Response<br>Frequency | Response<br>Count    |
| Strongly Agree                                           | 28.6%                 | 2                    |
| Agree                                                    | 42.9%                 | 3                    |
| Disagree                                                 | 14.3%                 | 1                    |
| Strongly Disagree