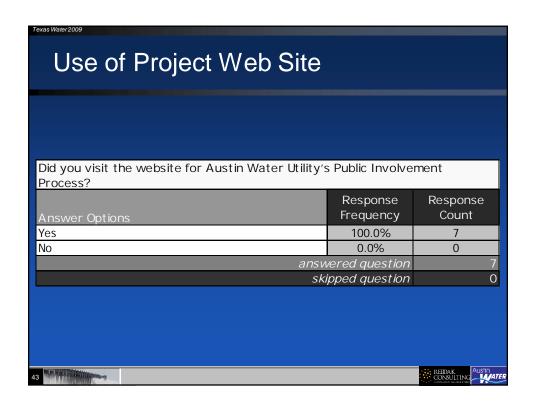

|
| Disagree                                                 | 14.3%                 | 1                    |
| Strongly Disagree                                        | 0.0%                  | 0                    |
| Indifferent                                              | 14.3%                 | 1                    |
|                                                          | vered question        | 7                    |
| sk                                                       | ipped question        | 0                    |
|                                                          |                       |                      |
| 7                                                        |                       | REIDAK<br>CONSULTING |







































| Value of LiveMe   | eetina                            |                   |
|-------------------|-----------------------------------|-------------------|
|                   |                                   |                   |
|                   |                                   |                   |
| •                 | did you find the LiveMeetings inf | ormative and      |
| helpful?          | Response                          | Response          |
| Answer Options    | Frequency                         | Count             |
| Strongly Agree    | 28.6%                             | 2                 |
| Agree             | 28.6%                             | 2                 |
| Disagree          | 0.0%                              | 0                 |
| Strongly D