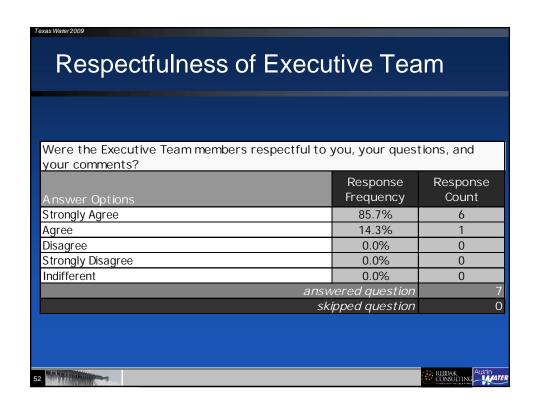

#### Respectfulness of Project Team The Project Team (Utility Financial Managers and Rate Analysts) coordinated the PIC meetings, information dissemination (handouts, emails, website), and generally coordinated all PIC communications outside the evening meetings. Were the Project Team members respectful to you, your questions, and your comments? Response Response Count Frequency Strongly Agree 85.7% 6 Agree 14.3% 1 Disagree 0.0% 0 Strongly Disagree 0.0% 0 0 Indifferent 0.0% answered question О skipped question