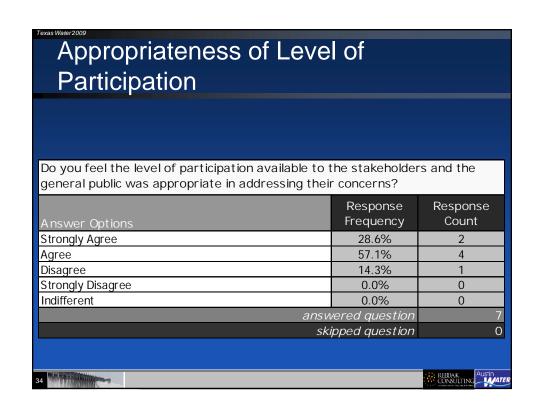

| 3                    |
| Disagree                                                 | 14.3%                 | 1                    |
| Strongly Disagree                                        | 0.0%                  | 0                    |
| Indifferent                                              | 14.3%                 | 1                    |
|                                                          | vered question        | 7                    |
| sk                                                       | ipped question        | 0                    |
|                                                          |                       |                      |
| 7                                                        |                       | REIDAK<br>CONSULTING |







































| Value of LiveMe   | eetina                            |                   |
|-------------------|-----------------------------------|-------------------|
|                   |                                   |                   |
|                   |                                   |                   |
| •                 | did you find the LiveMeetings inf | ormative and      |
| helpful?          | Response                          | Response          |
| Answer Options    | Frequency                         | Count             |
| Strongly Agree    | 28.6%                             | 2                 |
| Agree             | 28.6%                             | 2                 |
| Disagree          | 0.0%                              | 0