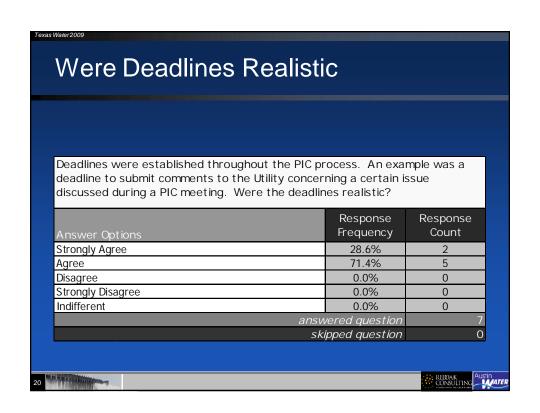

indings from the Austin Water Utility Cost-of-Service Study

April 17, 2009





























#### Key Findings

- 1. Executive team participation added credibility and transparency
- 2. Deferring key decisions by executive team built credibility and allowed better decision making
- 3. Providing details of the analyses—enhanced credibility
- 4. LiveMeeting was very successful—allowing direct review of the models provided credibility
- 5. Respectfulness is contagious—professional facilitator set the standard
- 6. Be prepared to answer the questions asked, not just those you wish were asked







### Effectively Managing Conflicting Interest in a Cost-of-Service Study

## Complete Survey Results

Findings from the Austin Water Utility Cost-of-Service Study

April 17, 2009













| As a PIC member do you feel you were an a<br>Utility's Cost of Service (COS) Study? | ctive participant in A | ustin Water<br>Response |
|-------------------------------------------------------------------------------------|------------------------|-------------------------|
| Answer Options                                                                      | Frequency              | Count                   |
| Strongly Agree                                                                      | 42.9%                  | 3                       |
| Agree                                                                               | 57.1%                  | 4                       |
| Disagree                                                                            | 0.0%