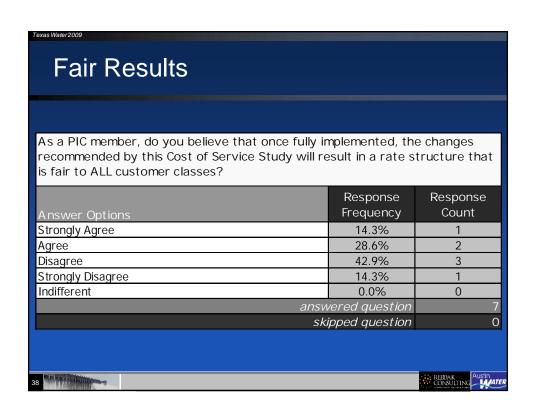

#### Key Findings

- 1. Executive team participation added credibility and transparency
- 2. Deferring key decisions by executive team built credibility and allowed better decision making
- 3. Providing details of the analyses—enhanced credibility
- 4. LiveMeeting was very successful—allowing direct review of the models provided credibility
- 5. Respectfulness is contagious—professional facilitator set the standard
- 6. Be prepared to answer the questions asked, not just those you wish were asked