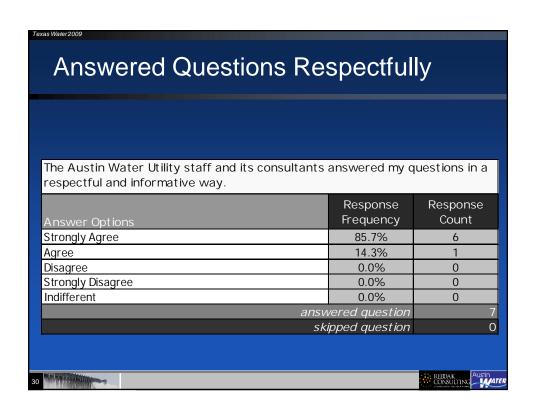

#### Respectfulness of Project Team The Project Team (Utility Financial Managers and Rate Analysts) coordinated the PIC meetings, information dissemination (handouts, emails, website), and generally coordinated all PIC communications outside the evening meetings. Were the Project Team members respectful to you, your questions, and your comments? Response Response Count Frequency Strongly Agree 85.7% 6 Agree 14.3% 1 Disagree 0.0% 0 Strongly Disagree 0.0% 0 0 Indifferent 0.0% answered question О skipped question