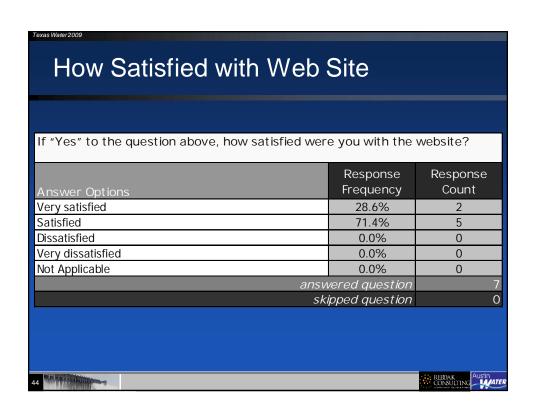

|
| Disagree                                                 | 14.3%                 | 1                    |
| Strongly Disagree                                        | 0.0%                  | 0                    |
| Indifferent                                              | 14.3%                 | 1                    |
|                                                          | vered question        | 7                    |
| sk                                                       | ipped question        | 0                    |
|                                                          |                       |                      |
| 7                                                        |                       | REIDAK<br>CONSULTING |







































| Value of LiveMe   | eetina                            |                   |
|-------------------|-----------------------------------|-------------------|
|                   |                                   |                   |
|                   |                                   |                   |
| •                 | did you find the LiveMeetings inf | ormative and      |
| helpful?          | Response                          | Response          |
| Answer Options    | Frequency                         | Count             |
| Strongly Agree    | 28.6%                             | 2                 |
| Agree             | 28.6%                             | 2                 |
| Disagree          | 0.0%                              | 0                 |
| Strongly Dis