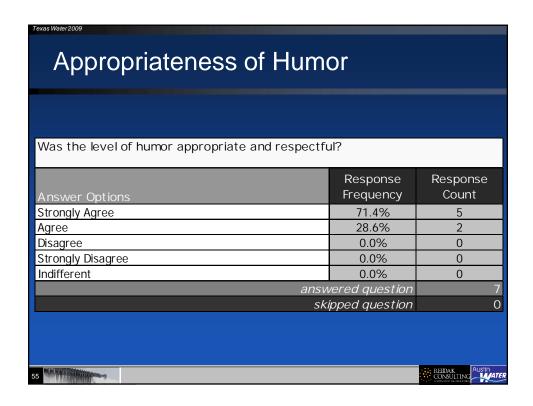

#### Key Findings

- 1. Executive team participation added credibility and transparency
- 2. Deferring key decisions by executive team built credibility and allowed better decision making
- 3. Providing details of the analyses—enhanced credibility
- 4. LiveMeeting was very successful—allowing direct review of the models provided credibility
- 5. Respectfulness is contagious—professional facilitator set the standard
- 6. Be prepared to answer the questions asked, not just those you wish were asked