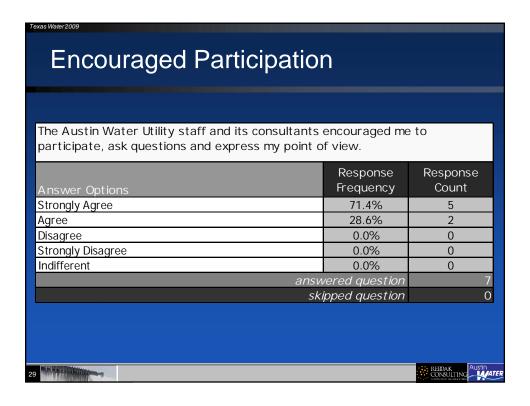

| 3                    |
| Disagree                                                 | 14.3%                 | 1                    |
| Strongly Disagree                                        | 0.0%                  | 0                    |
| Indifferent                                              | 14.3%                 | 1                    |
|                                                          | vered question        | 7                    |
| sk                                                       | ipped question        | 0                    |
|                                                          |                       |                      |
| 7                                                        |                       | REIDAK<br>CONSULTING |







































| Value of LiveMe   | eetina                            |                   |
|-------------------|-----------------------------------|-------------------|
|                   |                                   |                   |
|                   |                                   |                   |
| •                 | did you find the LiveMeetings inf | ormative and      |
| helpful?          | Response                          | Response          |
| Answer Options    | Frequency                         | Count             |
| Strongly Agree    | 28.6%                             | 2                 |
| Agree             | 28.6%                             | 2                 |
| Disagree          | 0.0%                              | 0