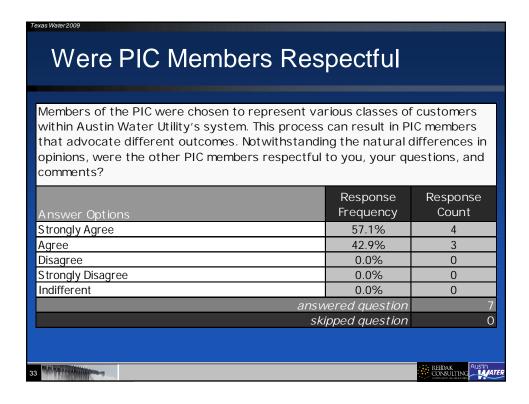

| 3                    |
| Disagree                                                 | 14.3%                 | 1                    |
| Strongly Disagree                                        | 0.0%                  | 0                    |
| Indifferent                                              | 14.3%                 | 1                    |
|                                                          | vered question        | 7                    |
| sk                                                       | ipped question        | 0                    |
|                                                          |                       |                      |
| 7                                                        |                       | REIDAK<br>CONSULTING |







































| Value of LiveMe   | eetina                            |                   |
|-------------------|-----------------------------------|-------------------|
|                   |                                   |                   |
|                   |                                   |                   |
| •                 | did you find the LiveMeetings inf | ormative and      |
| helpful?          | Response                          | Response          |
| Answer Options    | Frequency                         | Count             |
| Strongly Agree    | 28.6%                             | 2                 |
| Agree             | 28.6%                             | 2                 |
| Disagree          | 0.0%                              | 0