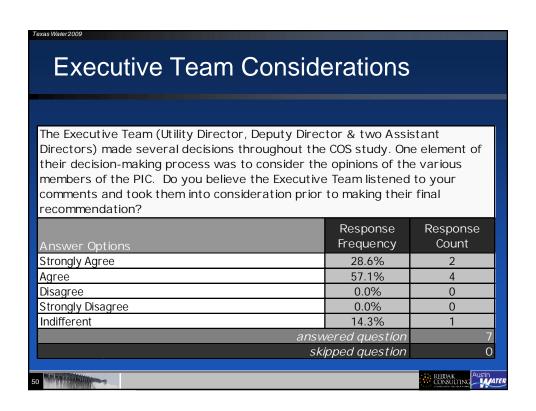

| Executive Team                   | Understa | nding                 |                   |
|----------------------------------|----------|-----------------------|-------------------|
| Do you feel the Executive Team u |          |                       |                   |
| Answer Options                   |          | Response<br>Frequency | Response<br>Count |
| Strongly Agree                   |          | 42.9%                 | 3                 |
| Agree                            |          | 42.9%                 | 3                 |
| Disagree                         |          | 14.3%                 | 1                 |
| Strongly Disagree                |          | 0.0%                  | 0                 |
| Indifferent                      |          | 0.0%                  | 0                 |
|                                  |          | ed question           | 7                 |
|                                  | skippe   | ed question           | C                 |
|                                  |          |                       |                   |
|                                  |          |                       |                   |
|                                  |          |                       |                   |
|                                  |          |                       |                   |