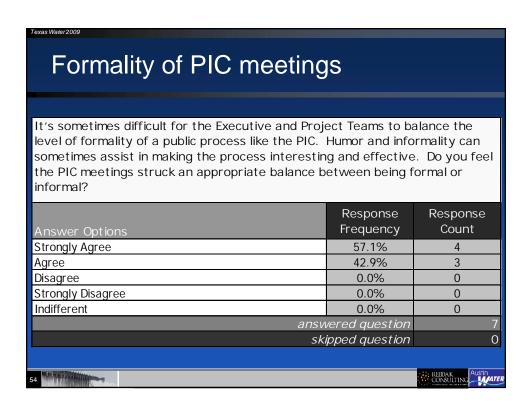

#### Key Findings

- 1. Executive team participation added credibility and transparency
- 2. Deferring key decisions by executive team built credibility and allowed better decision making
- 3. Providing details of the analyses—enhanced credibility
- 4. LiveMeeting was very successful—allowing direct review of the models provided credibility
- 5. Respectfulness is contagious—professional facilitator set the standard
- 6. Be prepared to answer the questions asked, not just those you wish were asked