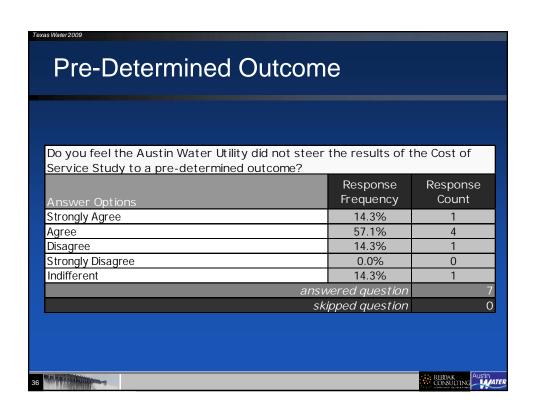

| 3                    |
| Disagree                                                 | 14.3%                 | 1                    |
| Strongly Disagree                                        | 0.0%                  | 0                    |
| Indifferent                                              | 14.3%                 | 1                    |
|                                                          | vered question        | 7                    |
| sk                                                       | ipped question        | 0                    |
|                                                          |                       |                      |
| 7                                                        |                       | REIDAK<br>CONSULTING |







































| Value of LiveMe   | eetina                            |                   |
|-------------------|-----------------------------------|-------------------|
|                   |                                   |                   |
|                   |                                   |                   |
| •                 | did you find the LiveMeetings inf | ormative and      |
| helpful?          | Response                          | Response          |
| Answer Options    | Frequency                         | Count             |
| Strongly Agree    | 28.6%                             | 2                 |
| Agree             | 28.6%                             | 2                 |
| Disagree          | 0.0%                              | 0