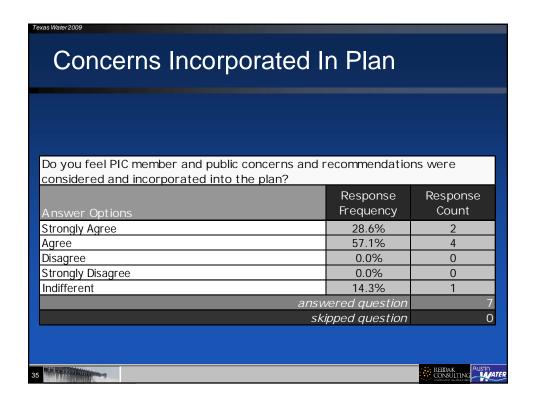

| 3                    |
| Disagree                                                 | 14.3%                 | 1                    |
| Strongly Disagree                                        | 0.0%                  | 0                    |
| Indifferent                                              | 14.3%                 | 1                    |
|                                                          | vered question        | 7                    |
| sk                                                       | ipped question        | 0                    |
|                                                          |                       |                      |
| 7                                                        |                       | REIDAK<br>CONSULTING |







































| Value of LiveMe   | eetina                            |                   |
|-------------------|-----------------------------------|-------------------|
|                   |                                   |                   |
|                   |                                   |                   |
| •                 | did you find the LiveMeetings inf | ormative and      |
| helpful?          | Response                          | Response          |
| Answer Options    | Frequency                         | Count             |
| Strongly Agree    | 28.6%                             | 2                 |
| Agree             | 28.6%                             | 2                 |
| Disagree          | 0.0%                              | 0