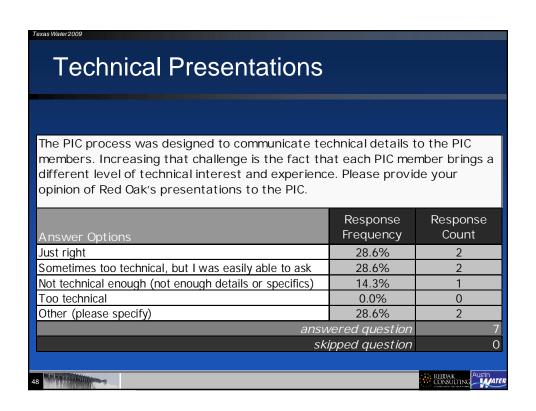

|
| Disagree          | 0.0%                              | 0                 |
| Strongly Disagree | 0.0%                              | 0                 |
| Indifferent       | 0.0%                              | 0                 |
| Not Applicable    | 42.9%                             | 3                 |
|                   | answered question                 |                   |
|                   | skipped question                  | (                 |
|                   |                                   |                   |
|                   |                                   |                   |
|                   |                                   | ::: REIDAK Austin |
| 7                 |                                   | REIDAK Austin     |







| Executive Team                   | Understa | nding                 |                   |
|----------------------------------|----------|-----------------------|-------------------|
| Do you feel the Executive Team u |          |                       |                   |
| Answer Options                   |          | Response<br>Frequency | Response<br>Count |
| Strongly Agree                   |          | 42.9%                 | 3                 |
| Agree                            |          | 42.9%                 | 3                 |
| Disagree                         |          | 14.3%                 | 1                 |
| Strongly Disagree                |          | 0.0%                  | 0                 |
| Indifferent                      |          | 0.0%