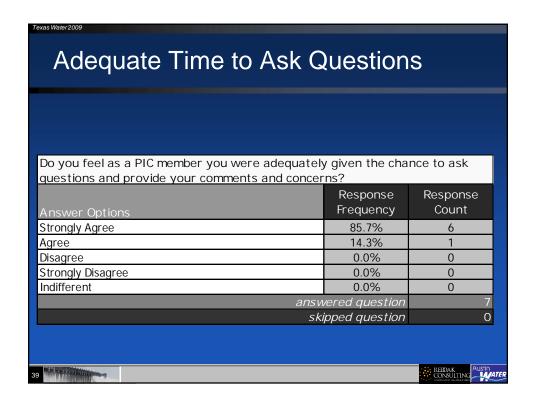

#### Key Findings

- 1. Executive team participation added credibility and transparency
- 2. Deferring key decisions by executive team built credibility and allowed better decision making
- 3. Providing details of the analyses—enhanced credibility
- 4. LiveMeeting was very successful—allowing direct review of the models provided credibility
- 5. Respectfulness is contagious—professional facilitator set the standard
- 6. Be prepared to answer the questions asked, not just those you wish were asked