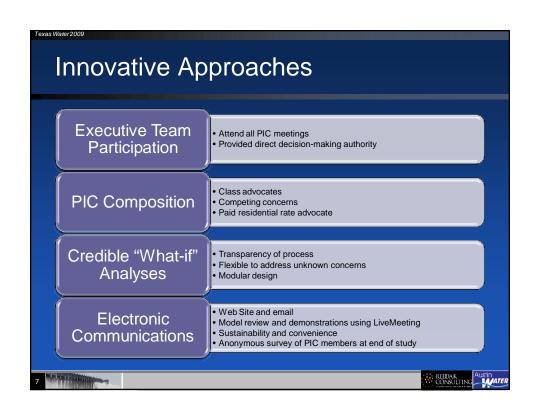

#### Key Findings

- 1. Executive team participation added credibility and transparency
- 2. Deferring key decisions by executive team built credibility and allowed better decision making
- 3. Providing details of the analyses—enhanced credibility
- 4. LiveMeeting was very successful—allowing direct review of the models provided credibility
- 5. Respectfulness is contagious—professional facilitator set the standard
- 6. Be prepared to answer the questions asked, not just those you wish were asked