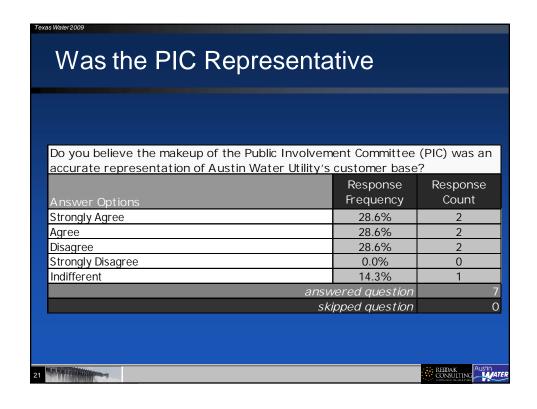

dings from the Austin Water Utility Cost-of-Service Study

April 17, 2009





























#### Key Findings

- 1. Executive team participation added credibility and transparency
- 2. Deferring key decisions by executive team built credibility and allowed better decision making
- 3. Providing details of the analyses—enhanced credibility
- 4. LiveMeeting was very successful—allowing direct review of the models provided credibility
- 5. Respectfulness is contagious—professional facilitator set the standard
- 6. Be prepared to answer the questions asked, not just those you wish were asked







### Effectively Managing Conflicting Interest in a Cost-of-Service Study

## Complete Survey Results

Findings from the Austin Water Utility Cost-of-Service Study

April 17, 2009













| As a PIC member do you feel you were an a<br>Utility's Cost of Service (COS) Study? | ctive participant in A | ustin Water<br>Response |
|-------------------------------------------------------------------------------------|------------------------|-------------------------|
| Answer Options                                                                      | Frequency              | Count                   |
| Strongly Agree                                                                      | 42.9%                  | 3                       |
| Agree                                                                               | 57.1%                  | 4                       |
| Disagree                                                                            | 0.0%