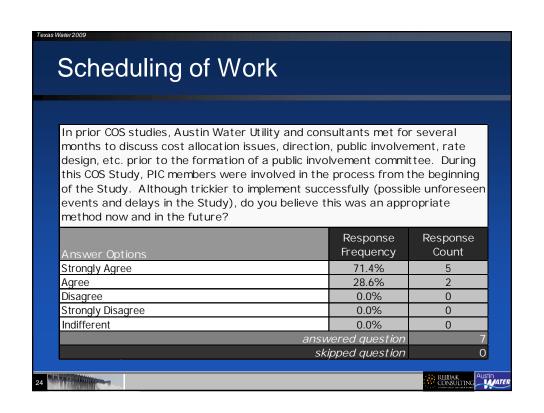

| 57.1%                  | 4                       |
| Disagree                                                                            | 0.0%                   | 0                       |
| Strongly Disagree                                                                   | 0.0%                   | 0                       |
| Indifferent                                                                         | 0.0%                   | 0                       |
|                                                                                     | answered question      |                         |
|                                                                                     | skipped question       |                         |



| The Austin Water Utility staff and its con | nsultants were respectfo | ulofmytime. |
|--------------------------------------------|--------------------------|-------------|
|                                            | Response                 | Response    |
| Answer Options                             | Frequency                | Count       |
| Strongly Agree                             | 71.4%                    | 5           |
| Agree                                      | 28.6%                    | 2           |
| Disagree Strongly Disagree                 | 0.0%                     | 0           |
| Strongly Disagree Indifferent              | 0.0%                     | 0           |
| -                                          | answered question        | 0           |
|