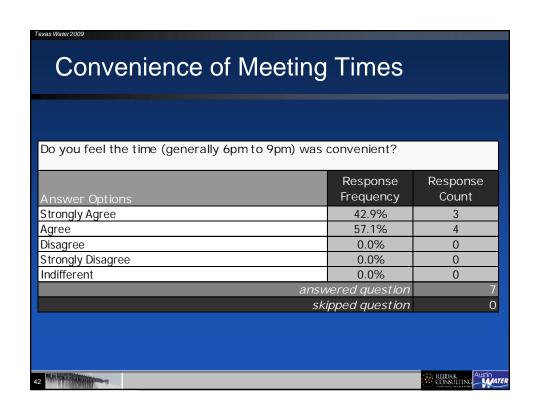

|
| Disagree                                                 | 14.3%                 | 1                    |
| Strongly Disagree                                        | 0.0%                  | 0                    |
| Indifferent                                              | 14.3%                 | 1                    |
|                                                          | vered question        | 7                    |
| sk                                                       | ipped question        | 0                    |
|                                                          |                       |                      |
| 7                                                        |                       | REIDAK<br>CONSULTING |







































| Value of LiveMe   | eetina                            |                   |
|-------------------|-----------------------------------|-------------------|
|                   |                                   |                   |
|                   |                                   |                   |
| •                 | did you find the LiveMeetings inf | ormative and      |
| helpful?          | Response                          | Response          |
| Answer Options    | Frequency                         | Count             |
| Strongly Agree    | 28.6%                             | 2                 |
| Agree             | 28.6%                             | 2                 |
| Disagree          | 0.0%                              | 0                 |
| Strongly