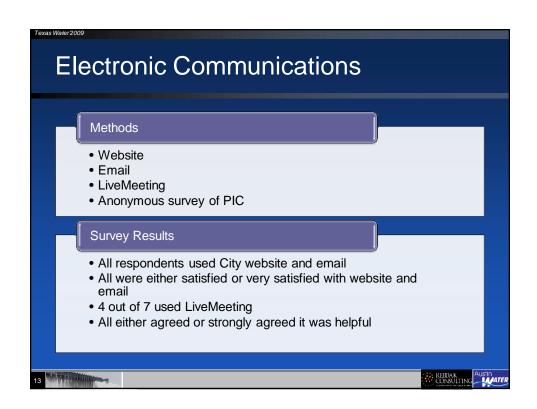

| Value of LiveMe   | eetina                            |                   |
|-------------------|-----------------------------------|-------------------|
|                   |                                   |                   |
|                   |                                   |                   |
| •                 | did you find the LiveMeetings inf | ormative and      |
| helpful?          | Response                          | Response          |
| Answer Options    | Frequency                         | Count             |
| Strongly Agree    | 28.6%                             | 2                 |
| Agree             | 28.6%                             | 2                 |
| Disagree          | 0.0%                              | 0                 |
| Strongly Disagree | 0.0%                              | 0                 |
| Indifferent       | 0.0%                              | 0                 |
| Not Applicable    | 42.9%                             | 3                 |
|                   | answered question                 |                   |
|                   | skipped question                  | (                 |
|                   |                                   |                   |
|                   |                                   |                   |
|                   |                                   | ::: REIDAK Austin |
| 7                 |                                   | REIDAK Austin     |