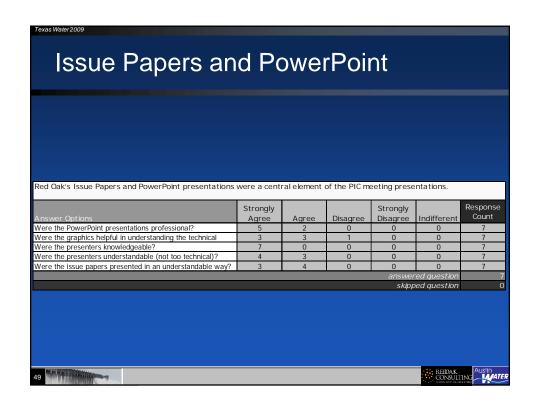

|
| Disagree          | 0.0%                              | 0                 |
| Strongly Disagree | 0.0%                              | 0                 |
| Indifferent       | 0.0%                              | 0                 |
| Not Applicable    | 42.9%                             | 3                 |
|                   | answered question                 |                   |
|                   | skipped question                  | (                 |
|                   |                                   |                   |
|                   |                                   |                   |
|                   |                                   | ::: REIDAK Austin |
| 7                 |                                   | REIDAK Austin     |







| Executive Team                   | Understa | nding                 |                   |
|----------------------------------|----------|-----------------------|-------------------|
| Do you feel the Executive Team u |          |                       |                   |
| Answer Options                   |          | Response<br>Frequency | Response<br>Count |
| Strongly Agree                   |          | 42.9%                 | 3                 |
| Agree                            |          | 42.9%                 | 3                 |
| Disagree                         |          | 14.3%                 | 1                 |
| Strongly Disagree                |          | 0.0%                  | 0                 |
| Indifferent                      |          | 0.0%