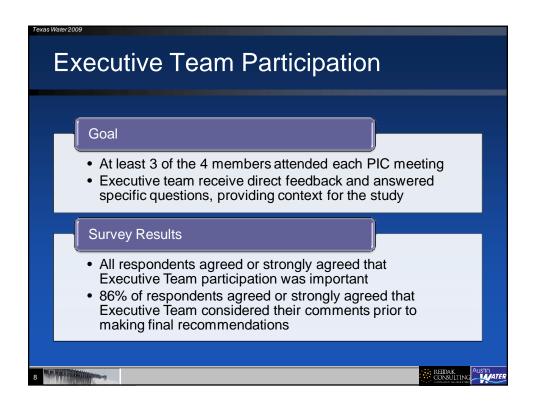

| Executive Team                   | Understa | nding                 |                   |
|----------------------------------|----------|-----------------------|-------------------|
| Do you feel the Executive Team u |          |                       |                   |
| Answer Options                   |          | Response<br>Frequency | Response<br>Count |
| Strongly Agree                   |          | 42.9%                 | 3                 |
| Agree                            |          | 42.9%                 | 3                 |
| Disagree                         |          | 14.3%                 | 1                 |
| Strongly Disagree                |          | 0.0%                  | 0                 |
| Indifferent                      |          | 0.0%                  | 0                 |
|                                  |          | ed question           | 7                 |
|                                  | skippe   | ed question           | C                 |
|                                  |          |                       |                   |
|                                  |          |                       |                   |
|                                  |          |                       |                   |
|                                  |          |                       |                   |