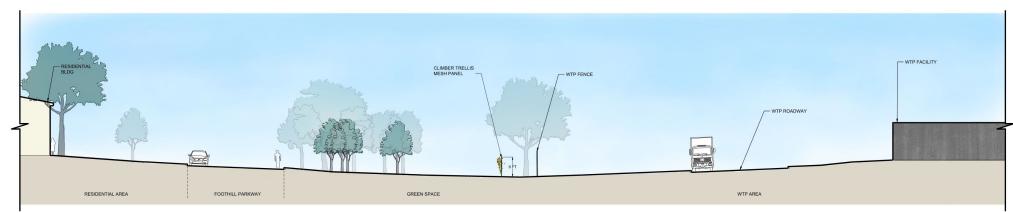

GREEN SCREEN (Climber Trellis Mesh Panel) Metal Trellis

Wooden Trellis

A. R. DAVIS WTP 3500 W 35TH ST. AUSTIN, TEXAS 78703-1069

PLOTTED: 6/9/2025 JOB NO:

\_\_\_ OF \_\_\_