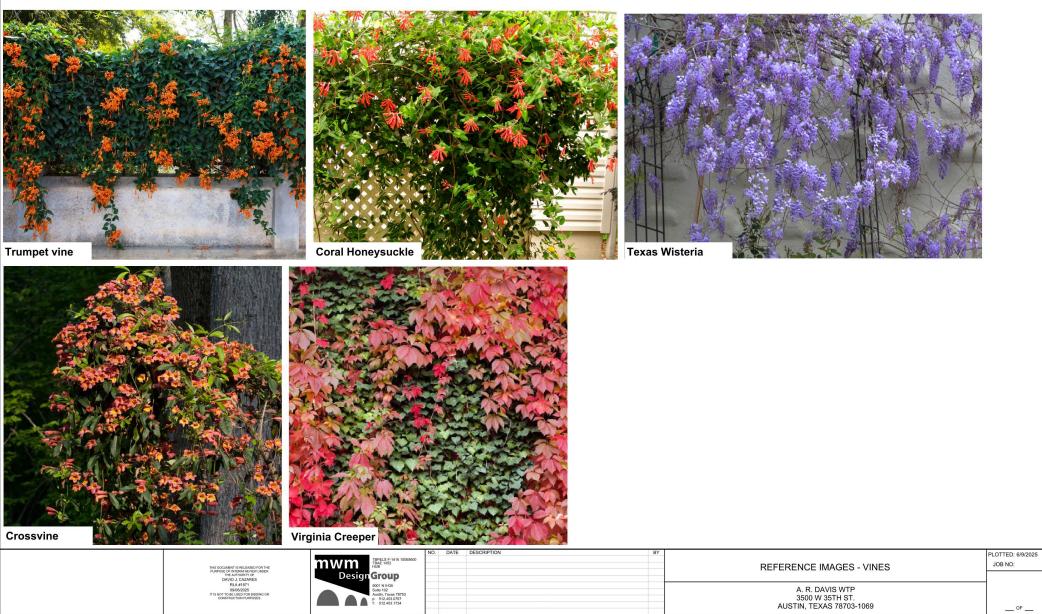

| p: 512,453.0767<br>f: 512,453.1734                     |     |      |                |                 | AUSTIN, TEXAS 78703-1069            | OF                 |
|                                                                                                            |                                                        |     |      |                |                 |                                     |                    |

GREEN SCREEN (Climber Trellis Mesh Panel) Metal Trellis



Wooden Trellis

A. R. DAVIS WTP 3500 W 35TH ST. AUSTIN, TEXAS 78703-1069

PLOTTED: 6/9/2025 JOB NO:

\_\_\_ OF \_\_\_

#### STREET TREES

**Ornamental Tree** 



#### Shade Tree

512.453.0767



\_\_\_ OF \_\_\_

SHRUBS



VINES



## **Neighbor Feedback**

• What feedback do you have on the landscape options?

Is there anything that should be addressed before planting?



# Final Thoughts/Summary



# Thank you for attending.

**Community Outreach Contact:** Emlea Chanslor 512-972-0145 emlea.chanslor@austintexas.gov

- Call 512-972-1000 and Select
  Option 1 to report concerns at the plant, such as landscaping, noise or concerns about operations.
- Let the agent know that you want to report a "Neighbor Concern" at Davis Water Treatment Plant.