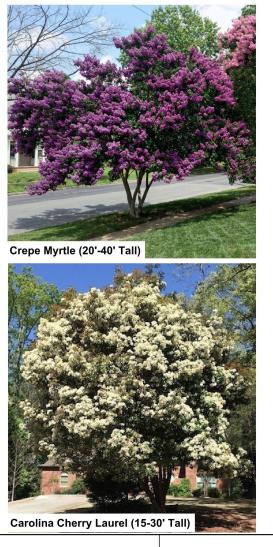

|                    |
|                                                                                                            | p: 512,453.0767<br>f: 512,453.1734                     |     |      |                |                 | AUSTIN, TEXAS 78703-1069            | OF                 |
|                                                                                                            |                                                        |     |      |                |                 |                                     |                    |

GREEN SCREEN (Climber Trellis Mesh Panel) Metal Trellis



Wooden Trellis

A. R. DAVIS WTP 3500 W 35TH ST. AUSTIN, TEXAS 78703-1069

PLOTTED: 6/9/2025 JOB NO:

\_\_\_ OF \_\_\_

#### STREET TREES

**Ornamental Tree** 



#### Shade Tree

512.453.0767



\_\_\_ OF \_\_\_

SHRUBS



VINES



## **Neighbor Feedback**

• What feedback do you have on the landscape options?

Is there anything that should be addressed before planting?



# Final Thoughts/Summary



# Thank you for attending.

**Community Outreach Contact:** Emlea Chanslor 512-972-0145 emlea.chanslor@austintexas.gov

- Call 512-972-1000 and Select
  Option 1 to report concerns at the plant, such as landscaping, noise or concerns about operations.
- Let the agent know that you want to report a "Neighbor Concern" at Davis Water Treatment Plant.