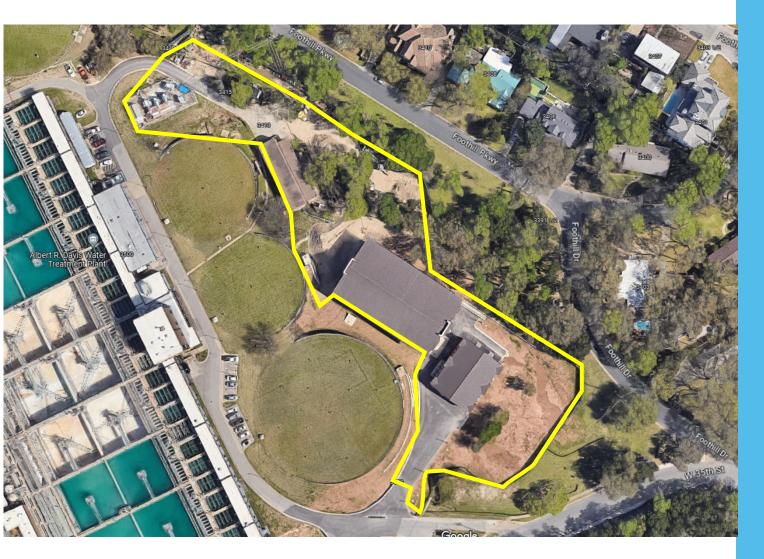

# **Spacing for Landscaping**

**Reminder:** For new plantings at Austin Water facilities: maintain a 10-foot buffer around fence lines, including a 10-foot clear space on either side and above the fence.