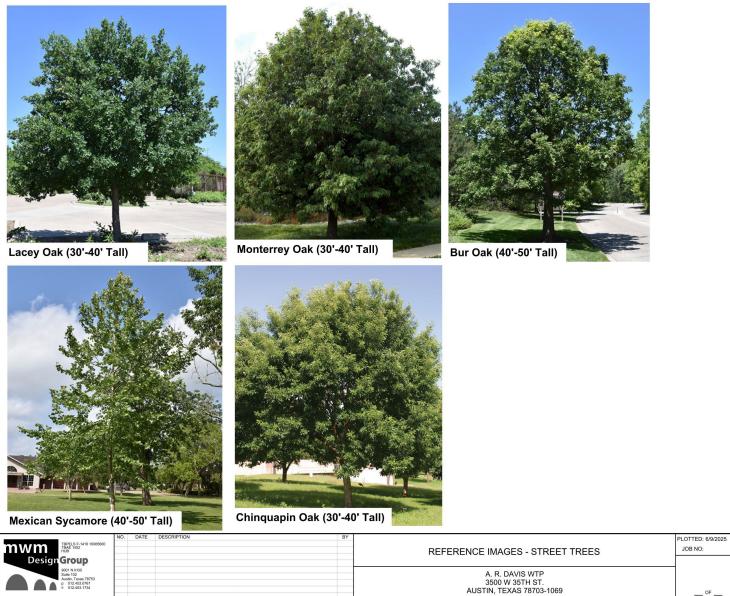

| p: 512,453.0767<br>f: 512,453.1734                     |     |      |                |                 | AUSTIN, TEXAS 78703-1069            | OF                 |
|                                                                                                            |                                                        |     |      |                |                 |                                     |                    |

GREEN SCREEN (Climber Trellis Mesh Panel) Metal Trellis



Wooden Trellis

A. R. DAVIS WTP 3500 W 35TH ST. AUSTIN, TEXAS 78703-1069

PLOTTED: 6/9/2025 JOB NO:

\_\_\_ OF \_\_\_

#### STREET TREES

**Ornamental Tree** 



#### Shade Tree

512.453.0767



\_\_\_ OF \_\_\_

SHRUBS



VINES



## **Neighbor Feedback**

• What feedback do you have on the landscape options?

Is there anything that should be addressed before planting?



# Final Thoughts/Summary



# Thank you for attending.

**Community Outreach Contact:** Emlea Chanslor 512-972-0145 emlea.chanslor@austintexas.gov

- Call 512-972-1000 and Select
  Option 1 to report concerns at the plant, such as landscaping, noise or concerns about operations.
- Let the agent know that you want to report a "Neighbor Concern" at Davis Water Treatment Plant.