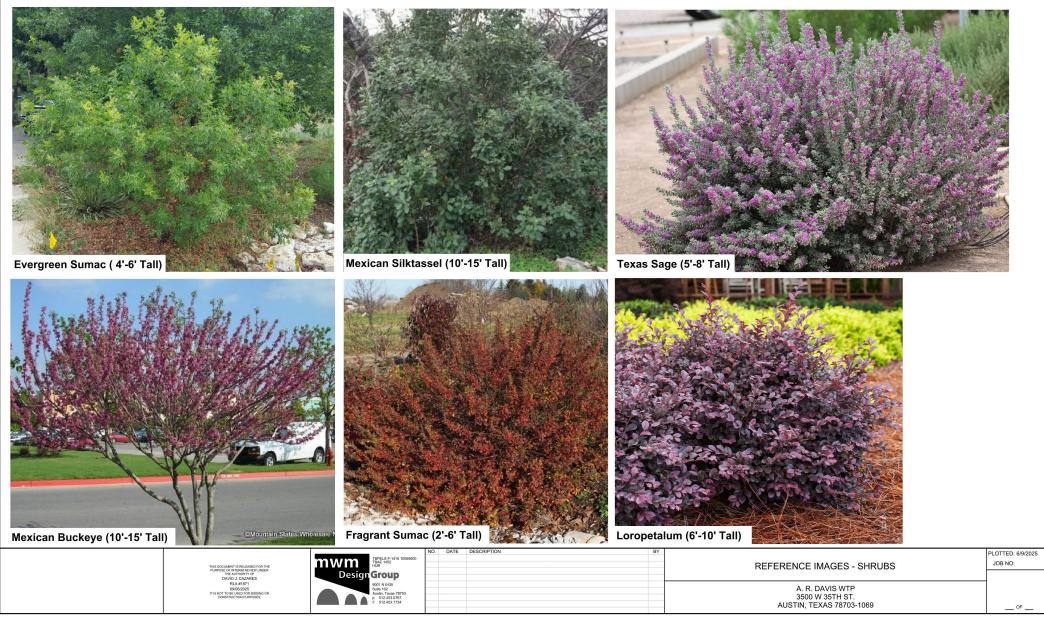

| p: 512,453.0767<br>f: 512,453.1734                     |     |      |                |                 | AUSTIN, TEXAS 78703-1069            | OF                 |
|                                                                                                            |                                                        |     |      |                |                 |                                     |                    |

GREEN SCREEN (Climber Trellis Mesh Panel) Metal Trellis



Wooden Trellis

A. R. DAVIS WTP 3500 W 35TH ST. AUSTIN, TEXAS 78703-1069

PLOTTED: 6/9/2025 JOB NO:

\_\_\_ OF \_\_\_

#### STREET TREES

**Ornamental Tree** 



#### Shade Tree

512.453.0767



\_\_\_ OF \_\_\_

SHRUBS



VINES



## **Neighbor Feedback**

• What feedback do you have on the landscape options?

Is there anything that should be addressed before planting?



# Final Thoughts/Summary



# Thank you for attending.

**Community Outreach Contact:** Emlea Chanslor 512-972-0145 emlea.chanslor@austintexas.gov

- Call 512-972-1000 and Select
  Option 1 to report concerns at the plant, such as landscaping, noise or concerns about operations.
- Let the agent know that you want to report a "Neighbor Concern" at Davis Water Treatment Plant.