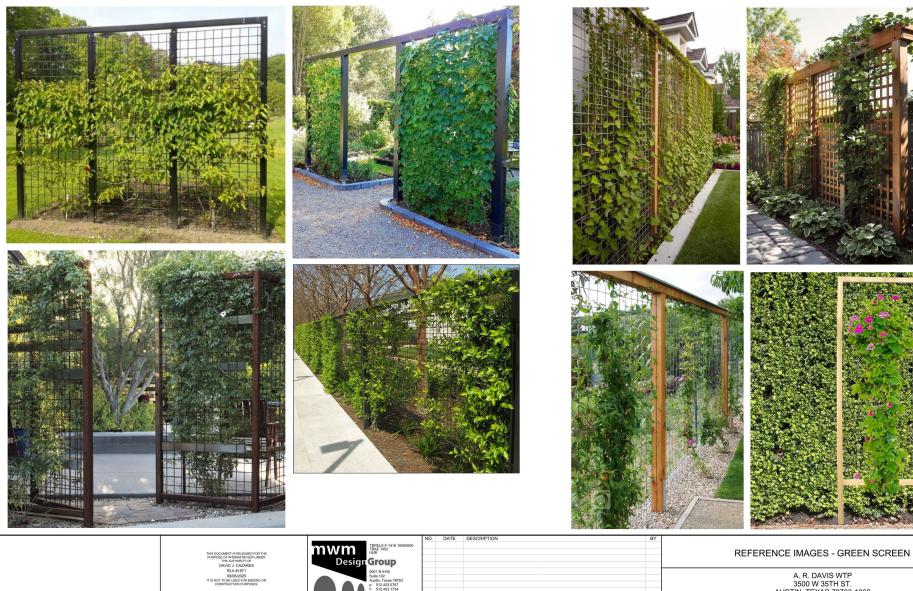

GREEN SCREEN (Climber Trellis Mesh Panel) Metal Trellis

Wooden Trellis

A. R. DAVIS WTP 3500 W 35TH ST. AUSTIN, TEXAS 78703-1069

PLOTTED: 6/9/2025 JOB NO:

\_\_\_ OF \_\_\_