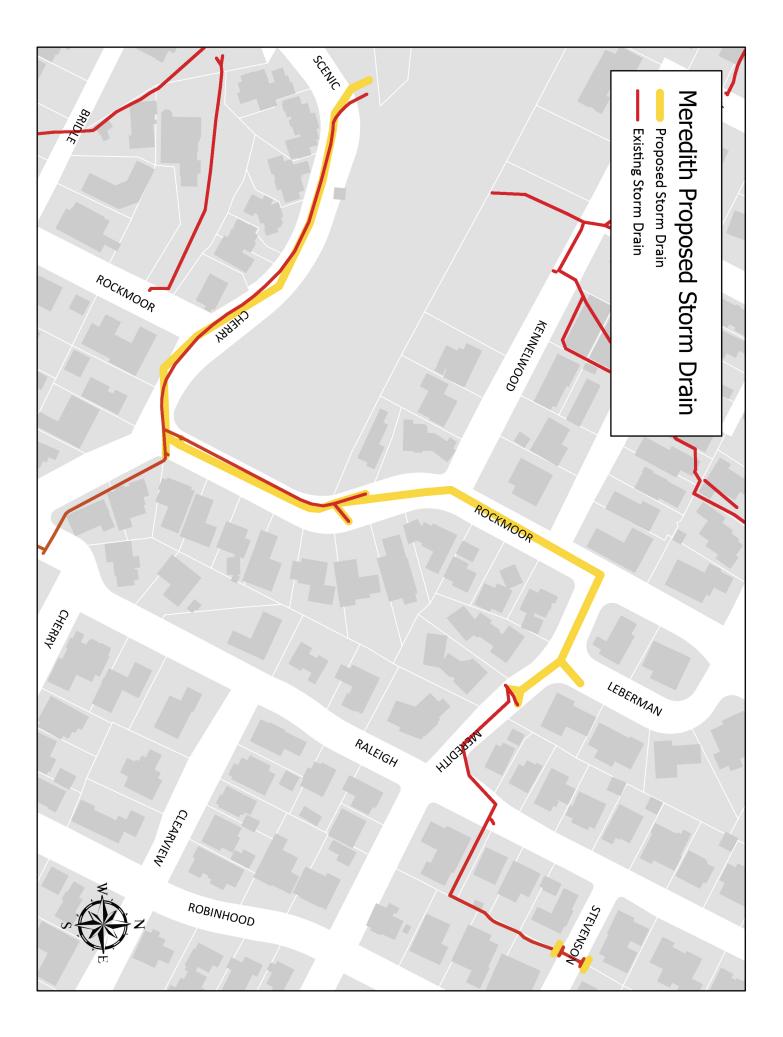

# MEREDITH STREET TORM DRAIN IMPROVEMENTS

This project includes installing storm drain pipes and inlets on Meredith St., Leberman Lane, Rockmoor Ave., and Cherry Lane and Stevenson Ave. These pipes will help collect rain water and reduce the chances of homes flooding in this area. The project will help relieve pressure on the existing, undersized storm drain system.