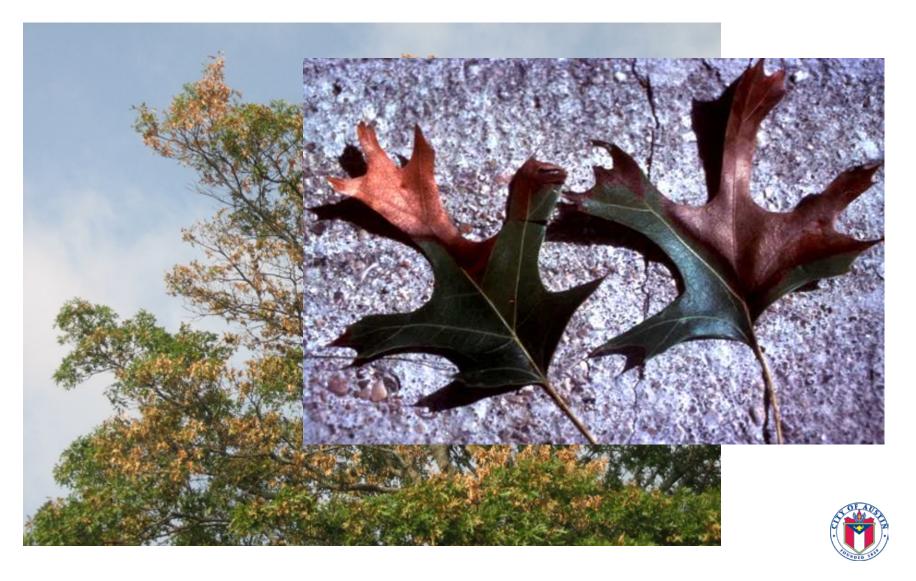

as needed.



#### Emerald Ash Borer



## Oak Wilt

1. What is it?

2. How is it identified?

3. How can it be managed?



#### Oak Wilt

What is it? Bretziella fagacearum is a fungus that causes oaks to plug their vascular tissue. Won't survive above 82\* F. or below 45\* F. Can spread 75' a year.





## Fungal mats







### Root grafts





#### Nitidulid beetles













#### Occurrence of Tree Mortality \* in Central Texas Counties July, 2007 Oklahoma New Mexico Mexico Gulf of Mexico Number of **Mortalty Areas** 1-28 29-80 81-149 150-256 257-442 \* Occurrence of Tree Mortality include areas 443-732 of confirmed and unconfirmed tree mortality as a result of oak wilt as documented during 733-1663 TFS ground and aerial surveys.



## Live Oak Symptoms





#### Red Oak Symptoms



#### Treatment: Trenching





## Treatment: Injections





#### Prevention Measures

- Clean tools
- Paint wounds
- Avoid live pruning in Spring.



#### Oak Wilt Resources

- County Extension Agents: <u>https://counties.agrilife.org/</u>
- City of Austin Urban Forester: <u>Emily.king@austintexas.gov</u>
- Texas Forest Service replacement seedlings: <a href="http://texasforestservice.tamu.edu/def">http://texasforestservice.tamu.edu/def</a> <a href="mailto:ault.aspx">ault.aspx</a>
- www.texasoakwilt.org



# ANY QUESTIONS



## Fungal leaf diseases



#### Decay fungi





## Hypoxylon Canker



#### Bacterial Leaf Scorch









#### Phytopthera





Dark fluid cozing from bark and running down the tree trunk around the root flares, called basal stem bleeding





## Fire Blight