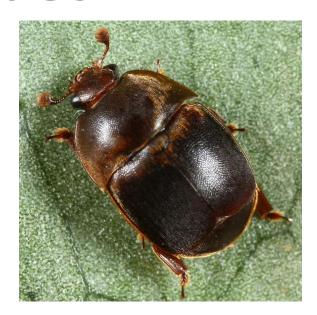

## Objectives

- 1. Learn about Emerald Ash Borer and what it will mean to us when it arrives.
- 2. Know the basic life cycle and controls for oak wilt.
- 3. Know what some common tree problems are in Austin area.
- 4. Learn where to get samples tested as needed.



#### Emerald Ash Borer



## Oak Wilt

1. What is it?

2. How is it identified?

3. How can it be managed?



#### Oak Wilt

What is it? Bretziella fagacearum is a fungus that causes oaks to plug their vascular tissue. Won't survive above 82\* F. or below 45\* F. Can spread 75' a year.





## Fungal mats







### Root grafts





#### Nitidulid beetles













#### Occurrence of Tree Mortality \* in Central Texas Counties July, 2007 Oklahoma New Mexico Mexico Gulf of Mexico Number of **Mortalty Areas** 1-28 29-80 81-149 150-256 257-442 \* Occurrence of Tree Mortality include areas 443-732 of confirmed and unconfirmed tree mortality as a result of oak wilt as documented during 733-1663 TFS ground and aerial surveys.



## Live Oak Symptoms





#### Red Oak Symptoms



#### Treatment: Trenching





## Treatment: Injections





#### Prevention Measures

- Clean tools
- Paint wounds
- Avoid live pruning in Spring.



#### Oak Wilt Resources

- County Extension Agents: <u>https://counties.agrilife.org/</u>
- City of Austin Urban Forester: <u>Emily.king@austintexas.gov</u>
- Texas Forest Service replacement seedlings: <a href="http://texasf