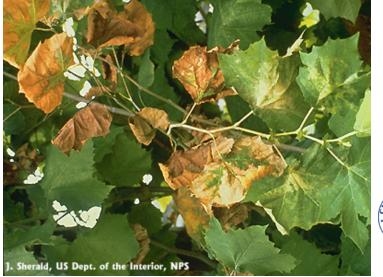

confirmed tree mortality as a result of oak wilt as documented during 733-1663 TFS ground and aerial surveys.



## Live Oak Symptoms





#### Red Oak Symptoms



#### Treatment: Trenching





## Treatment: Injections





#### Prevention Measures

- Clean tools
- Paint wounds
- Avoid live pruning in Spring.



#### Oak Wilt Resources

- County Extension Agents: <u>https://counties.agrilife.org/</u>
- City of Austin Urban Forester: <u>Emily.king@austintexas.gov</u>
- Texas Forest Service replacement seedlings: <a href="http://texasforestservice.tamu.edu/def">http://texasforestservice.tamu.edu/def</a> <a href="mailto:ault.aspx">ault.aspx</a>
- www.texasoakwilt.org



# ANY QUESTIONS



## Fungal leaf diseases



#### Decay fungi





## Hypoxylon Canker



#### Bacterial Leaf Scorch









#### Phytopthera





Dark fluid cozing from bark and running down the tree trunk around the root flares, called basal stem bleeding





## Fire Blight









## Powdery Mildew







## Common insect pests



## Sooty Mold









#### Animals





#### Non-Problems

#### **Ball Moss**



Tillandsia recurvata





#### Diagnostic testing

https://plantclinic.tamu.edu/

| D-1178<br>Rev 05/11 |                                     |
|---------------------|-------------------------------------|
| /                   | AgriLIFE EXTENSION Texas A&M System |

PLANT DISEASE DIAGNOSIS FORM SUBMITTER CONTACT INFORMATION (PLEASE PRINT)

#### TEXAS PLANT DISEASE DIAGNOSTIC LABORATORY

1500 Research Parkway, Suite A130 Texas A&M University Research Park College Station, Texas 77845 e-mail: pla