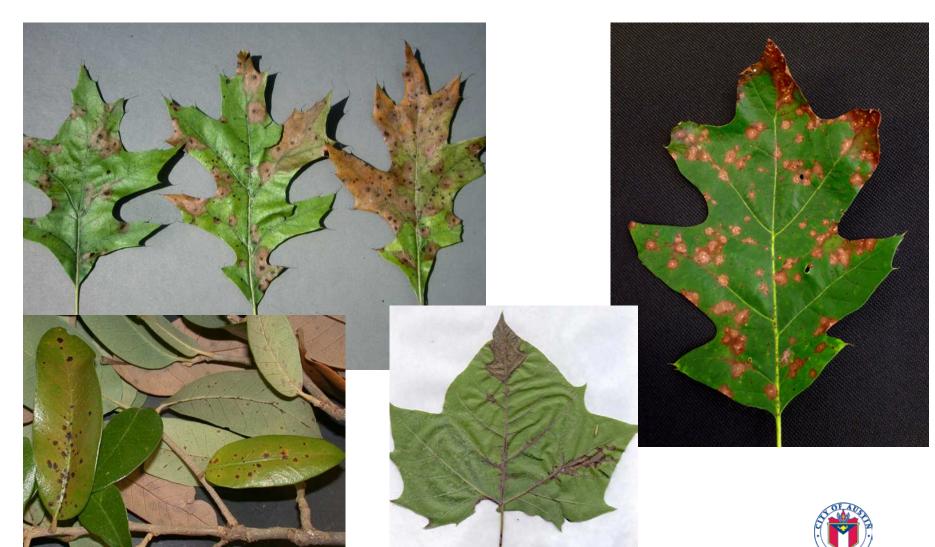

7-442 \* Occurrence of Tree Mortality include areas 443-732 of confirmed and unconfirmed tree mortality as a result of oak wilt as documented during 733-1663 TFS ground and aerial surveys.



## Live Oak Symptoms





#### Red Oak Symptoms



#### Treatment: Trenching





## Treatment: Injections





#### Prevention Measures

- Clean tools
- Paint wounds
- Avoid live pruning in Spring.



#### Oak Wilt Resources

- County Extension Agents: <u>https://counties.agrilife.org/</u>
- City of Austin Urban Forester: <u>Emily.king@austintexas.gov</u>
- Texas Forest Service replacement seedlings: <a href="http://texasforestservice.tamu.edu/def">http://texasforestservice.tamu.edu/def</a> <a href="mailto:ault.aspx">ault.aspx</a>
- www.texasoakwilt.org



# ANY QUESTIONS



## Fungal leaf diseases



#### Decay fungi





## Hypoxylon Canker



#### Bacterial Leaf Scorch









#### Phytopthera





Dark fluid cozing from bark and running down the tree trunk around the root flares, called basal stem bleeding





## Fire Blight









## Powdery Mildew







## Common insect pests



## Sooty Mold









#### Animals





#### Non-Problems

#### **Ball Moss**



Tillandsia recurvata





#### Diagnostic testing

https://plantclinic.tamu.edu/

| D-1178<br>Rev 05/11 |                                     |
|---------------------|-------------------------------------|
| /                   | AgriLIFE EXTENSION Texas A&M System |

PLANT DISEASE DIAGNOSIS FORM SUBMITTER CONTACT INFORMATION (PLEASE PRINT)

#### TEXAS PLANT DISEASE DIAGNOSTIC LABORATORY

1500 Research Parkway, Suite A