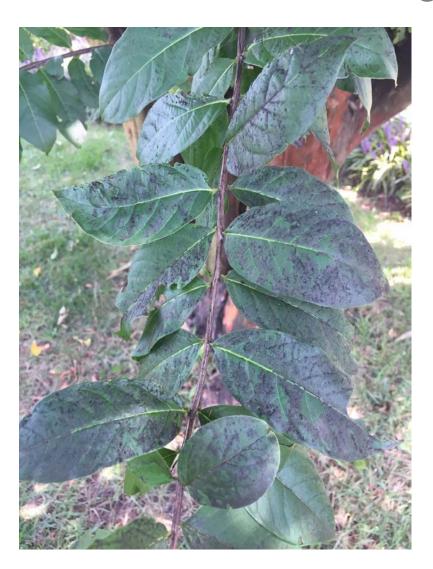

evention Measures

- Clean tools
- Paint wounds
- Avoid live pruning in Spring.



#### Oak Wilt Resources

- County Extension Agents: <u>https://counties.agrilife.org/</u>
- City of Austin Urban Forester: <u>Emily.king@austintexas.gov</u>
- Texas Forest Service replacement seedlings: <a href="http://texasforestservice.tamu.edu/def">http://texasforestservice.tamu.edu/def</a> <a href="mailto:ault.aspx">ault.aspx</a>
- www.texasoakwilt.org



# ANY QUESTIONS



## Fungal leaf diseases



#### Decay fungi





## Hypoxylon Canker



#### Bacterial Leaf Scorch









#### Phytopthera





Dark fluid cozing from bark and running down the tree trunk around the root flares, called basal stem bleeding





## Fire Blight









## Powdery Mildew







## Common insect pests



## Sooty Mold









#### Animals





#### Non-Problems

#### **Ball Moss**



Tillandsia recurvata





#### Diagnostic testing

https://plantclinic.tamu.edu/

| D-1178<br>Rev 05/11 |                                     |
|---------------------|-------------------------------------|
| /                   | AgriLIFE EXTENSION Texas A&M System |

PLANT DISEASE DIAGNOSIS FORM SUBMITTER CONTACT INFORMATION (PLEASE PRINT)

#### TEXAS PLANT DISEASE DIAGNOSTIC LABORATORY

1500 Research Parkway, Suite A130 Texas A&M University Research Park College Station, Texas 77845 e-mail: plantclinic@ag.tamu.edu phone: 979.845.8032 fax: 979.845.6499 http://plantclinic.tamu.edu

| Accurate disease identification, diagnosis and management recommendations are dependent             | t on submission o |
|-------------------