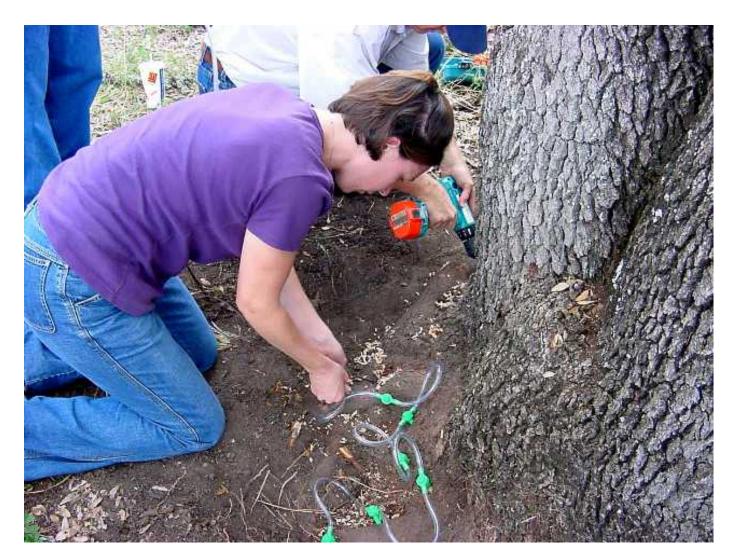

at is it?

2. How is it identified?

3. How can it be managed?



#### Oak Wilt

What is it? Bretziella fagacearum is a fungus that causes oaks to plug their vascular tissue. Won't survive above 82\* F. or below 45\* F. Can spread 75' a year.





## Fungal mats







### Root grafts





#### Nitidulid beetles













#### Occurrence of Tree Mortality \* in Central Texas Counties July, 2007 Oklahoma New Mexico Mexico Gulf of Mexico Number of **Mortalty Areas** 1-28 29-80 81-149 150-256 257-442 \* Occurrence of Tree Mortality include areas 443-732 of confirmed and unconfirmed tree mortality as a result of oak wilt as documented during 733-1663 TFS ground and aerial surveys.



## Live Oak Symptoms





#### Red Oak Symptoms



#### Treatment: Trenching





## Treatment: Injections





#### Prevention Measures

- Clean tools
- Paint wounds
- Avoid live pruning in Spring.



#### Oak Wilt Resources

- County Extension Agents: <u>https://counties.agrilife.org/</u>
- City of Austin Urban Forester: <u>Emily.king@austintexas.gov</u>
- Texas Forest Service replacement seedlings: <a href="http://texasforestservice.tamu.edu/def">http://texasforestservice.tamu.edu/def</a> <a href="mailto:ault.aspx">ault.aspx</a>
- www.texasoakwilt.org



# ANY QUESTIONS



## Fungal leaf diseases



#### Decay fungi





## Hypoxylon Canker



#### Bacterial Leaf Scorch









#### Phytopthera





Dark fluid cozing from bark and running down the tree trunk around the root flares, called basal stem bleeding





## Fire Blight









## Powdery Mildew







## Common insect pests



## S