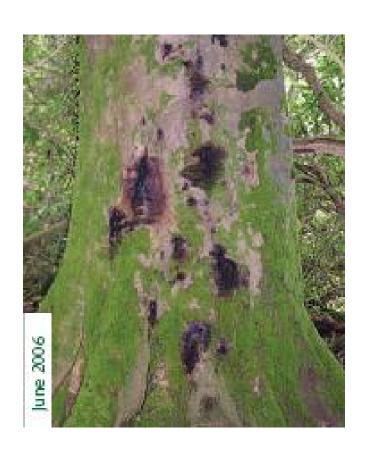

ty as a result of oak wilt as documented during 733-1663 TFS ground and aerial surveys.



## Live Oak Symptoms





#### Red Oak Symptoms



#### Treatment: Trenching





## Treatment: Injections





#### Prevention Measures

- Clean tools
- Paint wounds
- Avoid live pruning in Spring.



#### Oak Wilt Resources

- County Extension Agents: <u>https://counties.agrilife.org/</u>
- City of Austin Urban Forester: <u>Emily.king@austintexas.gov</u>
- Texas Forest Service replacement seedlings: <a href="http://texasforestservice.tamu.edu/def">http://texasforestservice.tamu.edu/def</a> <a href="mailto:ault.aspx">ault.aspx</a>
- www.texasoakwilt.org



# ANY QUESTIONS



## Fungal leaf diseases



#### Decay fungi





## Hypoxylon Canker



#### Bacterial Leaf Scorch









#### Phytopthera





Dark fluid cozing from bark and running down the tree trunk around the root flares, called basal stem bleeding





## Fire Blight









## Powdery Mildew







## Common insect pests



## Sooty Mold









#### Animals





#### Non-Problems

#### **Ball Moss**



Tillandsia recurvata





#### Diagnostic testing

https://plantclinic.tamu.edu/

| D-1178<br>Rev 05/11 |                                     |
|---------------------|-------------------------------------|
| /                   | AgriLIFE EXTENSION Texas A&M System |

PLANT DISEASE DIAGNOSIS FORM SUBMITTER CONTACT INFORMATION (PLEASE PRINT)

#### TEXAS PLANT DISEASE DIAGNOSTIC LABORATORY

1500 Research Parkway, Suite A130 Texas A&M University Research Park College Station, Texas 77845 e-mail: plantclinic@ag.tamu.edu p