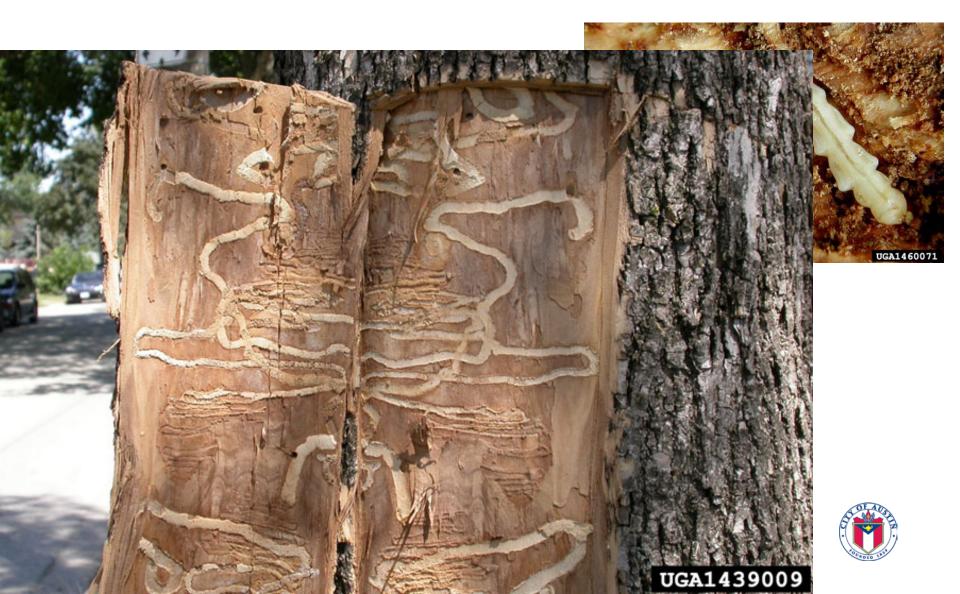

## Objectives

- 1. Learn about Emerald Ash Borer and what it will mean to us when it arrives.
- 2. Know the basic life cycle and controls for oak wilt.
- 3. Know what some common tree problems are in Austin area.
- 4. Learn where to get samples tested as needed.



#### Emerald Ash Borer



## Oak Wilt

1. What is it?

2. How is it identified?

3. How can it be managed?



#### Oak Wilt

What is it? Bretziella fagacearum is a fungus that causes oaks to plug their vascular tissue. Won't survive above 82\* F. or below 45\* F. Can spread 75' a year.





## Fungal mats







### Root grafts





#### Nitidulid beetles













#### Occurrence of Tree Mortality \* in Central Texas Counties July, 2007 Oklahoma New Mexico Mexico Gulf of Mexico Number of **Mortalty Areas** 1-28 29-80 81-149 150-256 257-442 \* Occurrence of Tree Mortality include areas 443-732 of confirmed and unconfirmed tree mortality as a result of oak wilt as documented during 733-1663 TFS ground and aerial surveys.



## Live Oak Symptoms





#### Red Oak Symptoms



#### Treatment: Trenching





## Tre