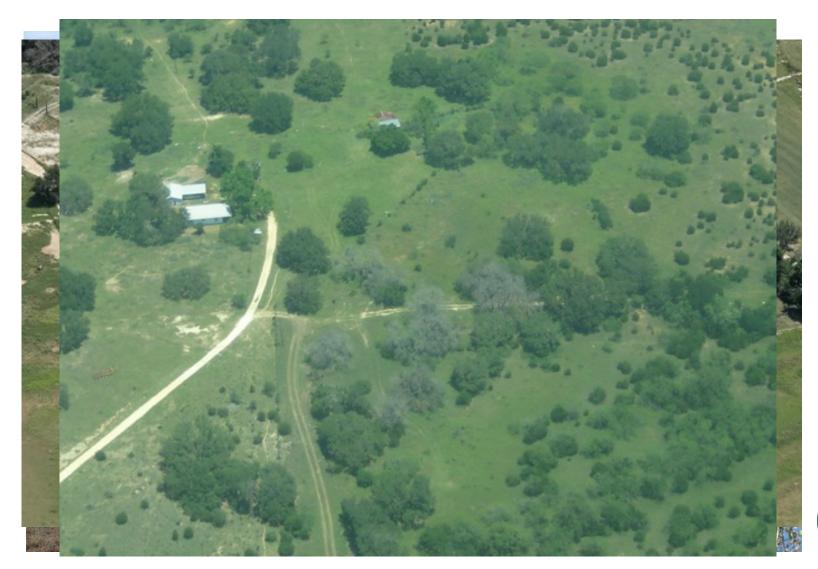

#### Occurrence of Tree Mortality \* in Central Texas Counties July, 2007 Oklahoma New Mexico Mexico Gulf of Mexico Number of **Mortalty Areas** 1-28 29-80 81-149 150-256 257-442 \* Occurrence of Tree Mortality include areas 443-732 of confirmed and unconfirmed tree mortality as a result of oak wilt as documented during 733-1663 TFS ground and aerial surveys.