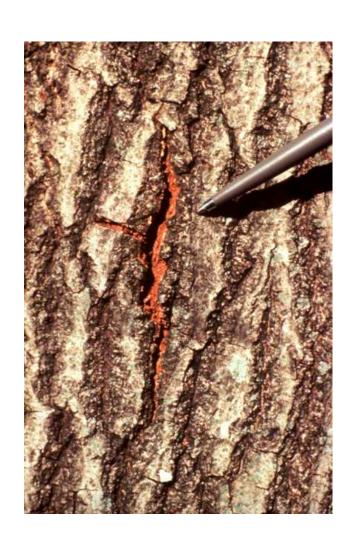

#### Phytopthera

Dark fluid cozing from bark and running down the tree trunk around the root flares, called basal stem bleeding