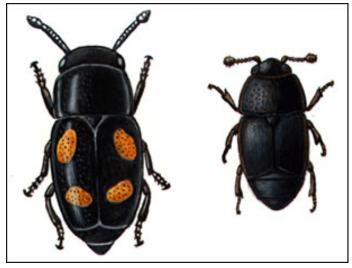

## Objectives

- 1. Learn about Emerald Ash Borer and what it will mean to us when it arrives.
- 2. Know the basic life cycle and controls for oak wilt.
- 3. Know what some common tree problems are in Austin area.
- 4. Learn where to get samples tested as needed.



#### Emerald Ash Borer



## Oak Wilt

1. What is it?

2. How is it identified?

3. How can it be managed?



#### Oak Wilt

What is it? Bretziella fagacearum is a fungus that causes oaks to plug their vascular tissue. Won't survive above 82\* F. or below 45\* F. Can spread 75' a year.





## Fungal mats







### Root grafts





#### Nitidulid beetles













#### Occurrence of Tree Mortality \* in Central Texas Counties July, 2007 Oklahoma New Mexico Mexico Gulf of Mexico Number of **Mortalty Areas** 1-28 29-80 81-149 150-256 257-442 \* Occurrence of Tree Mortality include areas 443-732 of confirmed and unconfirmed tree mortality as a result of oak wilt as documented during 733-1663 TFS ground and aerial surveys.



## Live Oak Symptoms





#### Red Oak Symptoms



#### Treatment: Trenching





## Treatment: Injections





#### Prevention Measures

- Clean tools
- Paint wounds
- Avoid live pruning in Spring.



#### Oak Wilt Resources

- County Extension Agents: <u>https://counties.agrilife.org/</u>
- City of Austin Urban Forester: <u>Emily.king@austintexas.gov</u>
- Texas Forest Service replacement seedlings: <a href="http://texasfores