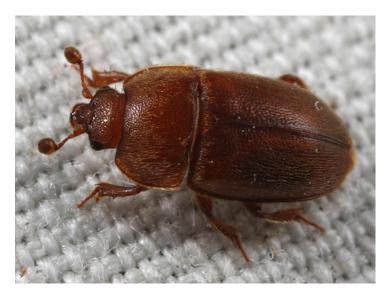

## Objectives

- 1. Learn about Emerald Ash Borer and what it will mean to us when it arrives.
- 2. Know the basic life cycle and controls for oak wilt.
- 3. Know what some common tree problems are in Austin area.
- 4. Learn where to get samples tested as needed.



#### Emerald Ash Borer



## Oak Wilt

1. What is it?

2. How is it identified?

3. How can it be managed?



#### Oak Wilt

What is it? Bretziella fagacearum is a fungus that causes oaks to plug their vascular tissue. Won't survive above 82\* F. or below 45\* F. Can spread 75' a year.





## Fungal mats







### Root grafts





#### Nitidulid beetles













#### Occurrence of Tree Mortality \* in Central Texas Counties July, 2007 Oklahoma New Mexico Mexico Gulf of Mexico Number of **Mortalty Areas** 1-28 29-80 81-149 150-256 257-442 \* Occurrence of Tree Mortality include areas 443-732 of confirmed and unconfirmed tree mortality as a result of oak wilt as documented during 733-1663 TFS ground and aerial surveys.



## Live Oak Symptoms





#### Red Oak Symptoms



#### Treatment: Trenching





## Treatment: Injections





#### Prevention Measures

- Clean tools
- Paint wounds
- Avoid live pruning in Spring.



#### Oak Wilt Resources

- County Extension Agents: <u>https://counties.agrilife.org/</u>
- City of Austin Urban Forester: <u>Emily.king@austintexas.gov</u>
- Texas Forest Service replacement seedlings: <a href="http://te