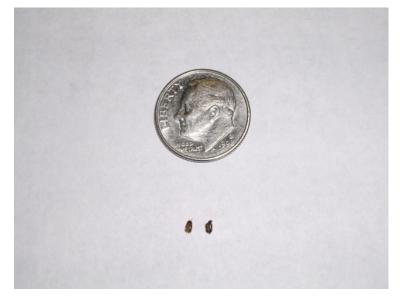

## Objectives

- 1. Learn about Emerald Ash Borer and what it will mean to us when it arrives.
- 2. Know the basic life cycle and controls for oak wilt.
- 3. Know what some common tree problems are in Austin area.
- 4. Learn where to get samples tested as needed.



#### Emerald Ash Borer



## Oak Wilt

1. What is it?

2. How is it identified?

3. How can it be managed?



#### Oak Wilt

What is it? Bretziella fagacearum is a fungus that causes oaks to plug their vascular tissue. Won't survive above 82\* F. or below 45\* F. Can spread 75' a year.





## Fungal mats







### Root grafts





#### Nitidulid beetles













#### Occurrence of Tree Mortality \* in Central Texas Counties July, 2007 Oklahoma New Mexico Mexico Gulf of Mexico Number of **Mortalty Areas** 1-28 29-80 81-149 150-256 257-442 \* Occurrence of Tree Mortality include areas 443-732 of confirmed and unconfirmed tree mortality as a result of oak wilt as documented during 733-1663 TFS ground and aerial surveys.



## Live Oak Symptoms





#### Red Oak Symptoms



#### Treatment: Trenching





## Treatment: Injections





#### Prevention Measures

- Clean tools
- Paint wounds
- Avoid live pruning in Spring.



#### Oak Wilt Resources

- County Extension Agents: <u>https://counties.agrilife.org/</u>
- City of Austin Urban Forester: <u>Emily.king@austintexas.gov</u>
- Texas Forest Service replacement seedlings: <a href="http://texasfor