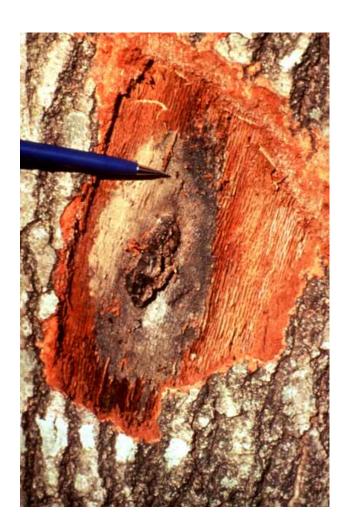

#### Oak Wilt

What is it? Bretziella fagacearum is a fungus that causes oaks to plug their vascular tissue. Won't survive above 82\* F. or below 45\* F. Can spread 75' a year.

## Fungal mats