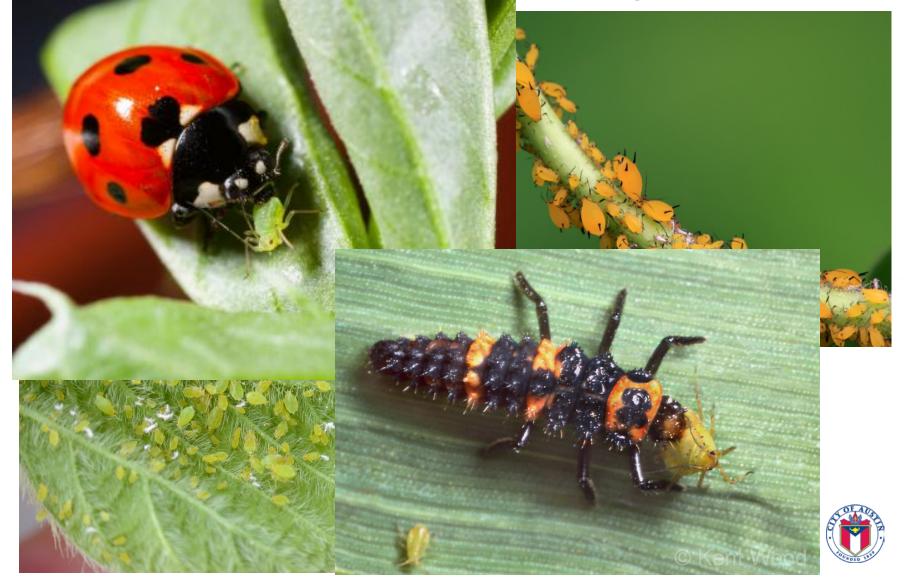

ions





#### Prevention Measures

- Clean tools
- Paint wounds
- Avoid live pruning in Spring.



#### Oak Wilt Resources

- County Extension Agents: <u>https://counties.agrilife.org/</u>
- City of Austin Urban Forester: <u>Emily.king@austintexas.gov</u>
- Texas Forest Service replacement seedlings: <a href="http://texasforestservice.tamu.edu/def">http://texasforestservice.tamu.edu/def</a> <a href="mailto:ault.aspx">ault.aspx</a>
- www.texasoakwilt.org



# ANY QUESTIONS



## Fungal leaf diseases



#### Decay fungi





## Hypoxylon Canker



#### Bacterial Leaf Scorch









#### Phytopthera





Dark fluid cozing from bark and running down the tree trunk around the root flares, called basal stem bleeding





## Fire Blight









## Powdery Mildew







## Common insect pests



## Sooty Mold









#### Animals





#### Non-Problems

#### **Ball Moss**



Tillandsia recurvata





#### Diagnostic testing

https://plantclinic.tamu.edu/

| D-1178<br>Rev 05/11 |                                     |
|---------------------|-------------------------------------|
| /                   | AgriLIFE EXTENSION Texas A&M System |

PLANT DISEASE DIAGNOSIS FORM SUBMITTER CONTACT INFORMATION (PLEASE PRINT)

#### TEXAS PLANT DISEASE DIAGNOSTIC LABORATORY

1500 Research Parkway, Suite A130 Texas A&M University Research Park College Station, Texas 77845 e-mail: plantclinic@ag.tamu.edu phone: 979.845.8032 fax: 979.845.6499 http://plantclinic.tamu.edu

| Accurate disease identification, diagnosis and management recommendations are dependent             | t on submission o |
|--