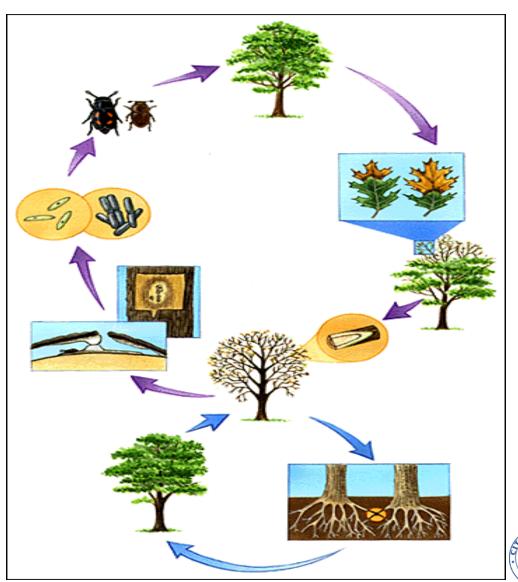

#### Oak Wilt

What is it? Bretziella fagacearum is a fungus that causes oaks to plug their vascular tissue. Won't survive above 82\* F. or below 45\* F. Can spread 75' a year.

## Fungal mats

### Root grafts

#### Nitidulid beetles