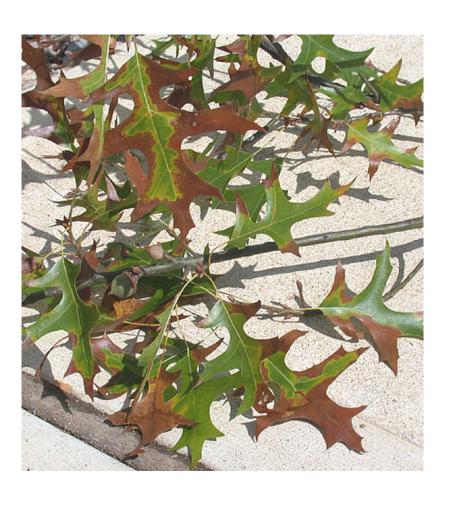

d unconfirmed tree mortality as a result of oak wilt as documented during 733-1663 TFS ground and aerial surveys.



## Live Oak Symptoms





#### Red Oak Symptoms



#### Treatment: Trenching





## Treatment: Injections





#### Prevention Measures

- Clean tools
- Paint wounds
- Avoid live pruning in Spring.



#### Oak Wilt Resources

- County Extension Agents: <u>https://counties.agrilife.org/</u>
- City of Austin Urban Forester: <u>Emily.king@austintexas.gov</u>
- Texas Forest Service replacement seedlings: <a href="http://texasforestservice.tamu.edu/def">http://texasforestservice.tamu.edu/def</a> <a href="mailto:ault.aspx">ault.aspx</a>
- www.texasoakwilt.org



# ANY QUESTIONS



## Fungal leaf diseases



#### Decay fungi





## Hypoxylon Canker



#### Bacterial Leaf Scorch









#### Phytopthera





Dark fluid cozing from bark and running down the tree trunk around the root flares, called basal stem bleeding





## Fire Blight









## Powdery Mildew







## Common insect pests



## Sooty Mold









#### Animals





#### Non-Problems

#### **Ball Moss**



Tillandsia recurvata





#### Diagnostic testing

https://plantclinic.tamu.edu/

| D-1178<br>Rev 05/11 |                                     |
|---------------------|-------------------------------------|
| /                   | AgriLIFE EXTENSION Texas A&M System |

PLANT DISEASE DIAGNOSIS FORM SUBMITTER CONTACT INFORMATION (PLEASE PRINT)

#### TEXAS PLANT DISEASE DIAGNOSTIC LABORATORY

1500 Research Parkway, Suite A130 Texas A&M University Research Park College Station, Texas 77845 e-mail: