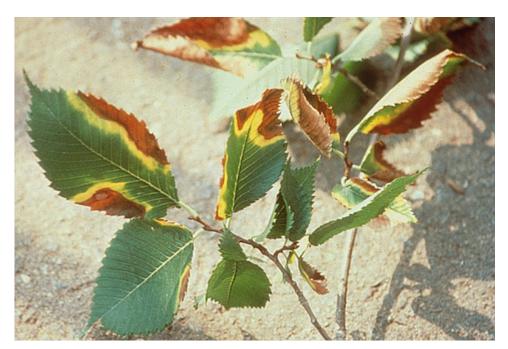

unconfirmed tree mortality as a result of oak wilt as documented during 733-1663 TFS ground and aerial surveys.



## Live Oak Symptoms





#### Red Oak Symptoms



#### Treatment: Trenching





## Treatment: Injections





#### Prevention Measures

- Clean tools
- Paint wounds
- Avoid live pruning in Spring.



#### Oak Wilt Resources

- County Extension Agents: <u>https://counties.agrilife.org/</u>
- City of Austin Urban Forester: <u>Emily.king@austintexas.gov</u>
- Texas Forest Service replacement seedlings: <a href="http://texasforestservice.tamu.edu/def">http://texasforestservice.tamu.edu/def</a> <a href="mailto:ault.aspx">ault.aspx</a>
- www.texasoakwilt.org



# ANY QUESTIONS



## Fungal leaf diseases



#### Decay fungi





## Hypoxylon Canker



#### Bacterial Leaf Scorch









#### Phytopthera





Dark fluid cozing from bark and running down the tree trunk around the root flares, called basal stem bleeding





## Fire Blight









## Powdery Mildew







## Common insect pests



## Sooty Mold









#### Animals





#### Non-Problems

#### **Ball Moss**



Tillandsia recurvata





#### Diagnostic testing

https://plantclinic.tamu.edu/

| D-1178<br>Rev 05/11 |                                     |
|---------------------|-------------------------------------|
| /                   | AgriLIFE EXTENSION Texas A&M System |

PLANT DISEASE DIAGNOSIS FORM SUBMITTER CONTACT INFORMATION (PLEASE PRINT)

#### TEXAS PLANT DISEASE DIAGNOSTIC LABORATORY

1500 Research Parkway, Suite A130 Texas A&M University Research Park College Station, Texas 77845 e-mail: p