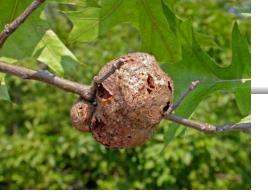

ak Wilt Resources

- County Extension Agents: <u>https://counties.agrilife.org/</u>
- City of Austin Urban Forester: <u>Emily.king@austintexas.gov</u>
- Texas Forest Service replacement seedlings: <a href="http://texasforestservice.tamu.edu/def">http://texasforestservice.tamu.edu/def</a> <a href="mailto:ault.aspx">ault.aspx</a>
- www.texasoakwilt.org



# ANY QUESTIONS



## Fungal leaf diseases



#### Decay fungi





## Hypoxylon Canker



#### Bacterial Leaf Scorch









#### Phytopthera





Dark fluid cozing from bark and running down the tree trunk around the root flares, called basal stem bleeding





## Fire Blight









## Powdery Mildew







## Common insect pests



## Sooty Mold









#### Animals





#### Non-Problems

#### **Ball Moss**



Tillandsia recurvata





#### Diagnostic testing

https://plantclinic.tamu.edu/

| D-1178<br>Rev 05/11 |                                     |
|---------------------|-------------------------------------|
| /                   | AgriLIFE EXTENSION Texas A&M System |

PLANT DISEASE DIAGNOSIS FORM SUBMITTER CONTACT INFORMATION (PLEASE PRINT)

#### TEXAS PLANT DISEASE DIAGNOSTIC LABORATORY

1500 Research Parkway, Suite A130 Texas A&M University Research Park College Station, Texas 77845 e-mail: plantclinic@ag.tamu.edu phone: 979.845.8032 fax: 979.845.6499 http://plantclinic.tamu.edu

| Accurate disease identification, diagnosis and management recommendations are dependent             | t on submission o |
|-----------------------------------------------------------------------------------------------------|------