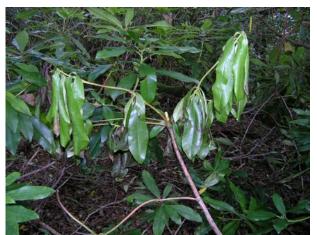

#### Red Oak Symptoms



#### Treatment: Trenching





## Treatment: Injections





#### Prevention Measures

- Clean tools
- Paint wounds
- Avoid live pruning in Spring.



#### Oak Wilt Resources

- County Extension Agents: <u>https://counties.agrilife.org/</u>
- City of Austin Urban Forester: <u>Emily.king@austintexas.gov</u>
- Texas Forest Service replacement seedlings: <a href="http://texasforestservice.tamu.edu/def">http://texasforestservice.tamu.edu/def</a> <a href="mailto:ault.aspx">ault.aspx</a>
- www.texasoakwilt.org



# ANY QUESTIONS



## Fungal leaf diseases



#### Decay fungi





## Hypoxylon Canker



#### Bacterial Leaf Scorch









#### Phytopthera





Dark fluid cozing from bark and running down the tree trunk around the root flares, called basal stem bleeding





## Fire Blight









## Powdery Mildew







## Common insect pests



## Sooty Mold









#### Animals





#### Non-Problems

#### **Ball Moss**



Tillandsia recurvata





#### Diagnostic testing

https://plantclinic.tamu.edu/

| D-1178<br>Rev 05/11 |                                     |
|---------------------|-------------------------------------|
| /                   | AgriLIFE EXTENSION Texas A&M System |

PLANT DISEASE DIAGNOSIS FORM SUBMITTER CONTACT INFORMATION (PLEASE PRINT)

#### TEXAS PLANT DISEASE DIAGNOSTIC LABORATORY

1500 Research Parkway, Suite A130 Texas A&M University Research Park College Station, Texas 77845 e-mail: plantclinic@ag.tamu.edu phone: 979.845.8032 fax: 979.845.6499 http://plantclinic.tamu.edu

| Accurate disease identification, diagnosis and m