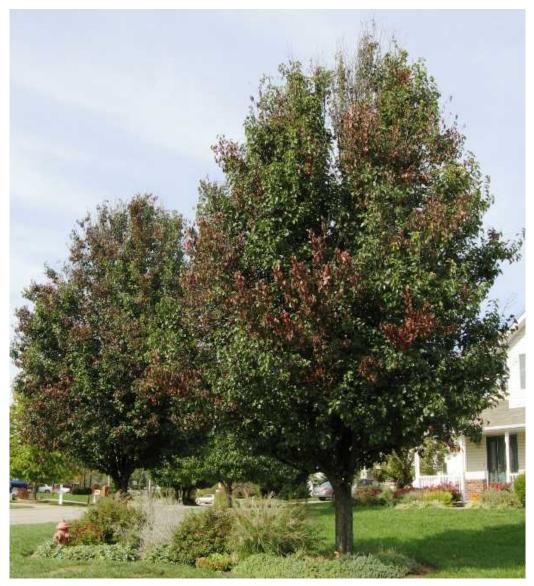

#### Treatment: Trenching





## Treatment: Injections





#### Prevention Measures

- Clean tools
- Paint wounds
- Avoid live pruning in Spring.



#### Oak Wilt Resources

- County Extension Agents: <u>https://counties.agrilife.org/</u>
- City of Austin Urban Forester: <u>Emily.king@austintexas.gov</u>
- Texas Forest Service replacement seedlings: <a href="http://texasforestservice.tamu.edu/def">http://texasforestservice.tamu.edu/def</a> <a href="mailto:ault.aspx">ault.aspx</a>
- www.texasoakwilt.org



# ANY QUESTIONS



## Fungal leaf diseases



#### Decay fungi





## Hypoxylon Canker



#### Bacterial Leaf Scorch









#### Phytopthera





Dark fluid cozing from bark and running down the tree trunk around the root flares, called basal stem bleeding





## Fire Blight









## Powdery Mildew







## Common insect pests



## Sooty Mold









#### Animals





#### Non-Problems

#### **Ball Moss**



Tillandsia recurvata





#### Diagnostic testing

https://plantclinic.tamu.edu/

| D-1178<br>Rev 05/11 |                                     |
|---------------------|-------------------------------------|
| /                   | AgriLIFE EXTENSION Texas A&M System |

PLANT DISEASE DIAGNOSIS FORM SUBMITTER CONTACT INFORMATION (PLEASE PRINT)

#### TEXAS PLANT DISEASE DIAGNOSTIC LABORATORY

1500 Research Parkway, Suite A130 Texas A&M University Research Park College Station, Texas 77845 e-mail: plantclinic@ag.tamu.edu phone: 979.845.8032 fax: 979.845.6499 http://plantclinic.tamu.edu

| Accurate disease identification, diagnosis and management recommendation