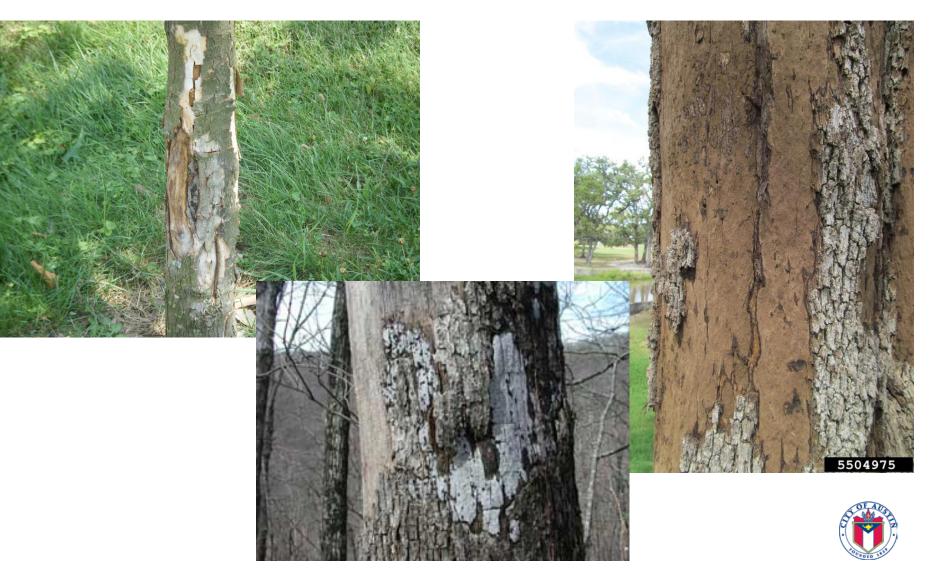

areas 443-732 of confirmed and unconfirmed tree mortality as a result of oak wilt as documented during 733-1663 TFS ground and aerial surveys.



## Live Oak Symptoms





#### Red Oak Symptoms



#### Treatment: Trenching





## Treatment: Injections





#### Prevention Measures

- Clean tools
- Paint wounds
- Avoid live pruning in Spring.



#### Oak Wilt Resources

- County Extension Agents: <u>https://counties.agrilife.org/</u>
- City of Austin Urban Forester: <u>Emily.king@austintexas.gov</u>
- Texas Forest Service replacement seedlings: <a href="http://texasforestservice.tamu.edu/def">http://texasforestservice.tamu.edu/def</a> <a href="mailto:ault.aspx">ault.aspx</a>
- www.texasoakwilt.org



# ANY QUESTIONS



## Fungal leaf diseases



#### Decay fungi





## Hypoxylon Canker



#### Bacterial Leaf Scorch









#### Phytopthera





Dark fluid cozing from bark and running down the tree trunk around the root flares, called basal stem bleeding





## Fire Blight









## Powdery Mildew







## Common insect pests



## Sooty Mold









#### Animals





#### Non-Problems

#### **Ball Moss**



Tillandsia recurvata





#### Diagnostic testing

https://plantclinic.tamu.edu/

| D-1178<br>Rev 05/11 |                                     |
|---------------------|-------------------------------------|
| /                   | AgriLIFE EXTENSION Texas A&M System |

PLANT DISEASE DIAGNOSIS FORM SUBMITTER CONTACT INFORMATION (PLEASE PRINT)

#### TEXAS PLANT DISEASE DIAGNOSTIC LABORATORY

1500 Research Parkway, Suite A130 Texas A&M University Research Park Colleg