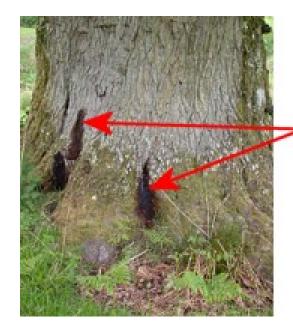

as a result of oak wilt as documented during 733-1663 TFS ground and aerial surveys.



## Live Oak Symptoms





#### Red Oak Symptoms



#### Treatment: Trenching





## Treatment: Injections





#### Prevention Measures

- Clean tools
- Paint wounds
- Avoid live pruning in Spring.



#### Oak Wilt Resources

- County Extension Agents: <u>https://counties.agrilife.org/</u>
- City of Austin Urban Forester: <u>Emily.king@austintexas.gov</u>
- Texas Forest Service replacement seedlings: <a href="http://texasforestservice.tamu.edu/def">http://texasforestservice.tamu.edu/def</a> <a href="mailto:ault.aspx">ault.aspx</a>
- www.texasoakwilt.org



# ANY QUESTIONS



## Fungal leaf diseases



#### Decay fungi





## Hypoxylon Canker



#### Bacterial Leaf Scorch









#### Phytopthera





Dark fluid cozing from bark and running down the tree trunk around the root flares, called basal stem bleeding





## Fire Blight









## Powdery Mildew







## Common insect pests



## Sooty Mold









#### Animals





#### Non-Problems

#### **Ball Moss**



Tillandsia recurvata





#### Diagnostic testing

https://plantclinic.tamu.edu/

| D-1178<br>Rev 05/11 |                                     |
|---------------------|-------------------------------------|
| /                   | AgriLIFE EXTENSION Texas A&M System |

PLANT DISEASE DIAGNOSIS FORM SUBMITTER CONTACT INFORMATION (PLEASE PRINT)

#### TEXAS PLANT DISEASE DIAGNOSTIC LABORATORY

1500 Research Parkway, Suite A130 Texas A&M University Research Park College Station, Texas 77845 e-mail: plantclinic@ag.tamu.edu pho