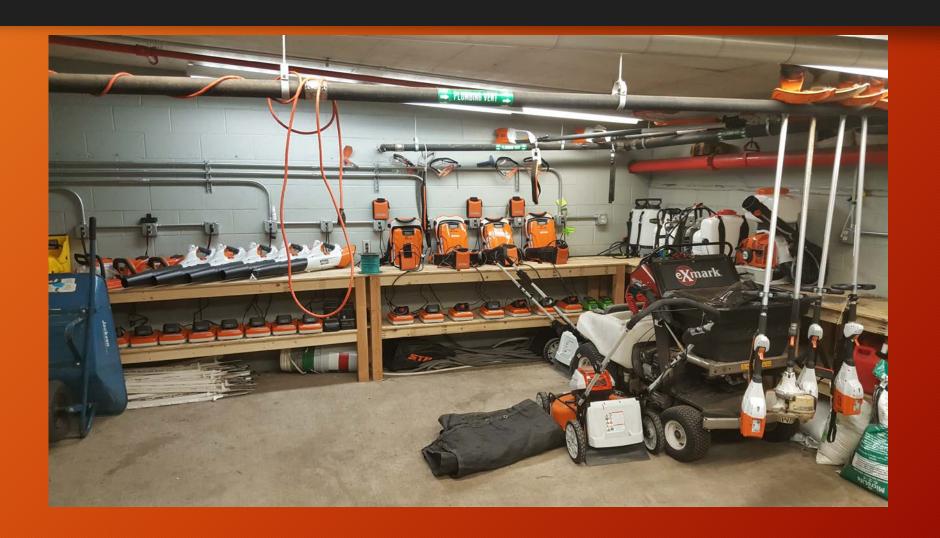

# Setting your S.I.T.E.S. on Gold

Building and maintaining a S.I.T.E.S. certified landscape.





- 1. Compost
- 2. Alternative Fuel Equipment
- 3. Creek Restoration
- 4. All organic
- 5. All native (invasive removal)
- 6. Soil Remediation
- 7. Rooftop Garden

#### Compost

• Have an on-site composting operation using local ingredients.

## Facility pile



## Trinity Garage piles





#### Grounds for Grounds



Program started in April of 2017

Collect around 1 ton of coffee grounds from Starbucks and other vendors.

Plans to expand to all of campus.

## Biodynamics





#### Data collection





Captures temperature, moisture, and salinity.

# Compost tea





## Alternative Fuel Equipment









### Waller Creek





















#### **All Native**









#### Identification Education















## Soil testing and remediation





6 locations chosen. Yearly tests

## Rooftop Garden















## Bumps in the road









## Safety later





#### Bioswales





### Questions?