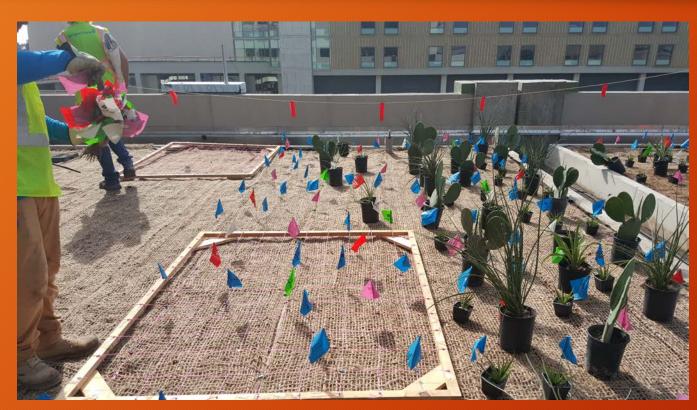

Alternative Fuel Equipment
- 3. Creek Restoration
- 4. All organic
- 5. All native (invasive removal)
- 6. Soil Remediation
- 7. Rooftop Garden

#### Compost

• Have an on-site composting operation using local ingredients.

## Facility pile



## Trinity Garage piles





#### Grounds for Grounds



Program started in April of 2017

Collect around 1 ton of coffee grounds from Starbucks and other vendors.

Plans to expand to all of campus.

## Biodynamics





#### Data collection





Captures temperature, moisture, and salinity.

# Compost tea





## Alternative Fuel Equipment









### Waller Creek





















#### **All Native**









#### Identification Education















## Soil testing and remediation





6 locations chosen. Yearly tests

## Rooftop Garden















## Bumps in the road









## Safety later





#### Bioswales





### Questions?