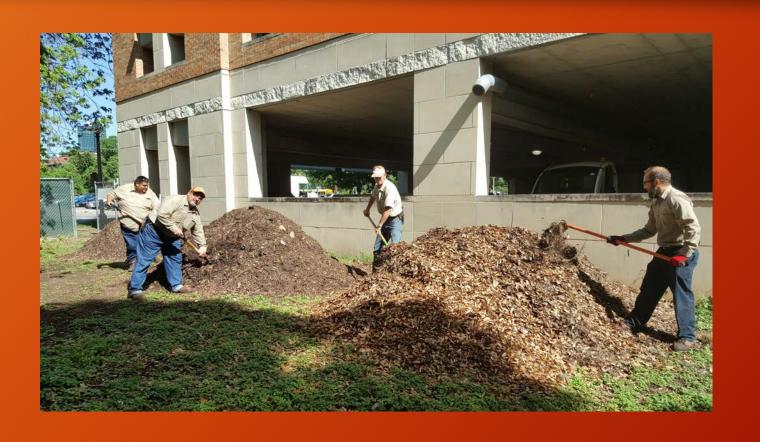

# Setting your S.I.T.E.S. on Gold

Building and maintaining a S.I.T.E.S. certified landscape.





- 1. Compost
- 2. Alternative Fuel Equipment
- 3. Creek Restoration
- 4. All organic
- 5. All native (invasive removal)
- 6. Soil Remediation
- 7. Rooftop Garden

#### Compost

• Have an on-site composting operation using local ingredients.

## Facility pile



## Trinity Garage piles





#### Grounds for Grounds



Program started in April of 2017

Collect around 1 ton of coffee grounds from Starbucks and other vendors.

Plans to expand to all of campus.

## Biodynamics





#### Data collection





Captures temperature, moisture, and salinity.

# Compost tea





## Alternative Fuel Equipment









### Waller Creek





















#### **All Native**









#### Identification Education















## Soil testing and remediation





6 locations chosen. Yearly tests

## Rooftop Garden















## Bumps in the road









## Safety later





#### Bioswales





### Questions?