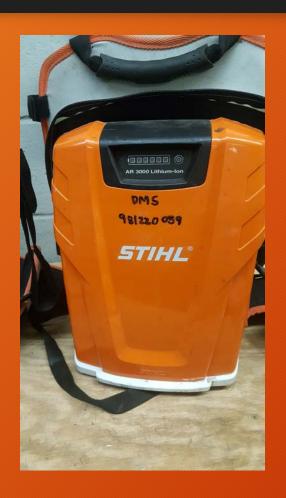

# Setting your S.I.T.E.S. on Gold

Building and maintaining a S.I.T.E.S. certified landscape.





- 1. Compost
- 2. Alternative Fuel Equipment
- 3. Creek Restoration
- 4. All organic
- 5. All native (invasive removal)
- 6. Soil Remediation
- 7. Rooftop Garden

#### Compost

• Have an on-site composting operation using local ingredients.

## Facility pile



## Trinity Garage piles





#### Grounds for Grounds



Program started in April of 2017

Collect around 1 ton of coffee grounds from Starbucks and other vendors.

Plans to expand to all of campus.

## Biodynamics





#### Data collection





Captures temperature, moisture, and salinity.

# Compost tea





## Alternative Fuel Equipment









### Waller Creek





















#### **All Native**









#### Identification Education















## Soil testing and remediation





6 locations chosen. Yearly tests

## Rooftop Garden















## Bumps in the road









## Safety later





#### Bioswales





### Questions?