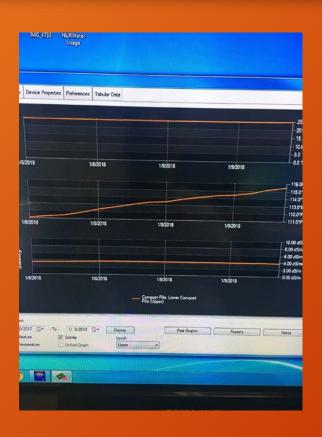

# Setting your S.I.T.E.S. on Gold

Building and maintaining a S.I.T.E.S. certified landscape.





- 1. Compost
- 2. Alternative Fuel Equipment
- 3. Creek Restoration
- 4. All organic
- 5. All native (invasive removal)
- 6. Soil Remediation
- 7. Rooftop Garden

#### Compost

• Have an on-site composting operation using local ingredients.

## Facility pile



## Trinity Garage piles





#### Grounds for Grounds



Program started in April of 2017

Collect around 1 ton of coffee grounds from Starbucks and other vendors.

Plans to expand to all of campus.

## Biodynamics





#### Data collection





Captures temperature, moisture, and salinity.

# Compost tea





## Alternative Fuel Equipment









### Waller Creek





















#### **All Native**









#### Identification Education















## Soil testing and remediation





6 locations chosen. Yearly tests

## Rooftop Garden















## Bumps in the road









## Safety later





#### Bioswales





### Questions?