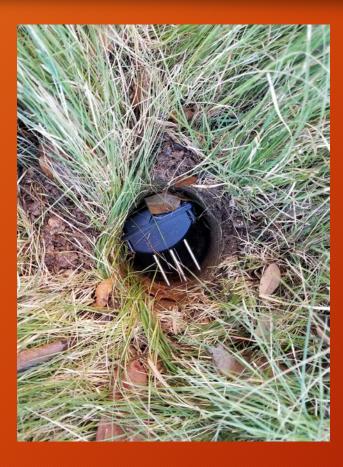

#### Data collection

Captures temperature, moisture, and salinity.

## Soil testing and remediation

6 locations chosen. Yearly tests