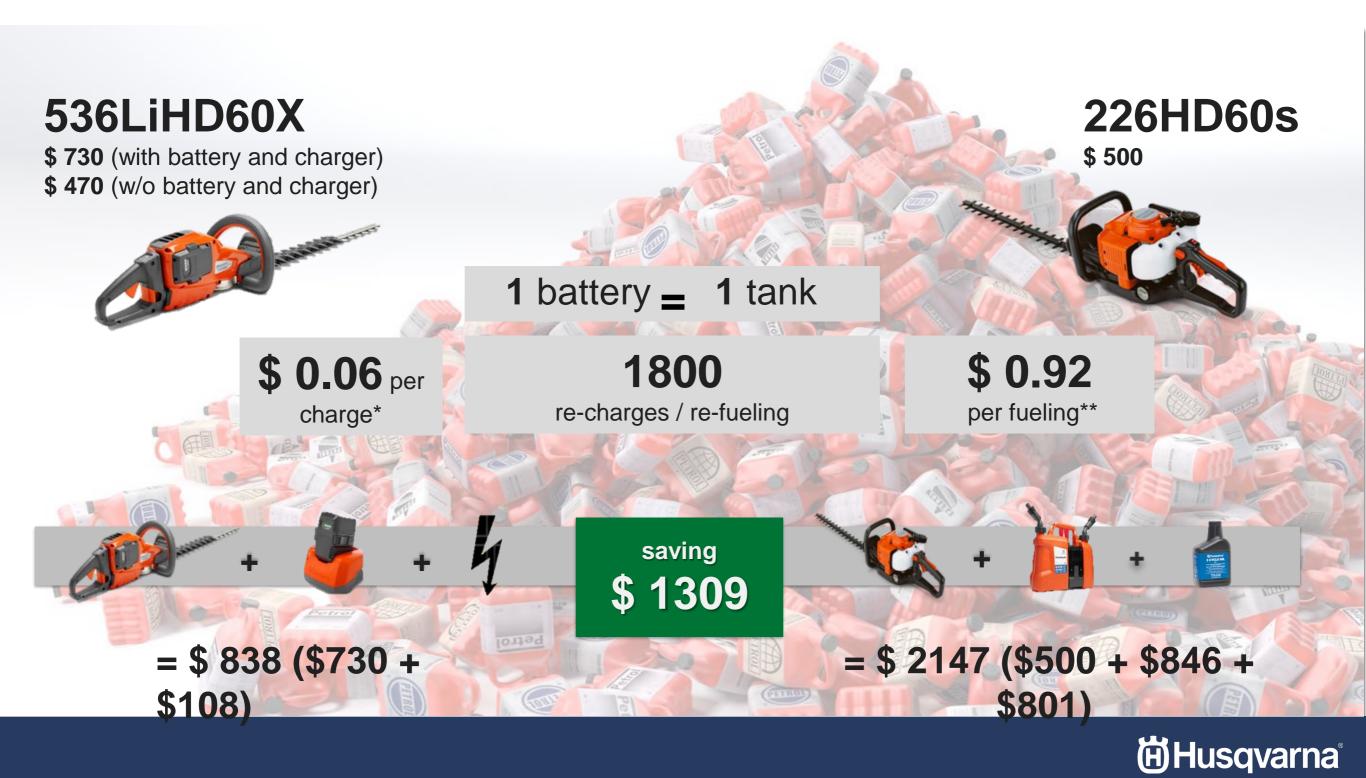

#### GAS VS. BATTERY

Location

**Run Times** 

Engine Diagnostic

Maintenance

Mobile App

Plus More