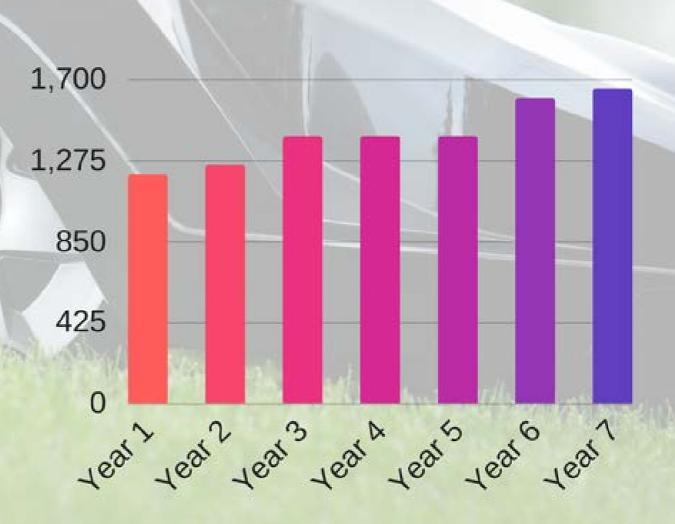

# COST OF LAWN CARE COMPANY OVER 7 YEARS

Service plan for Bi-weekly lawn care at \$45 every other week.

Consider noise, missed mows, and security issues.