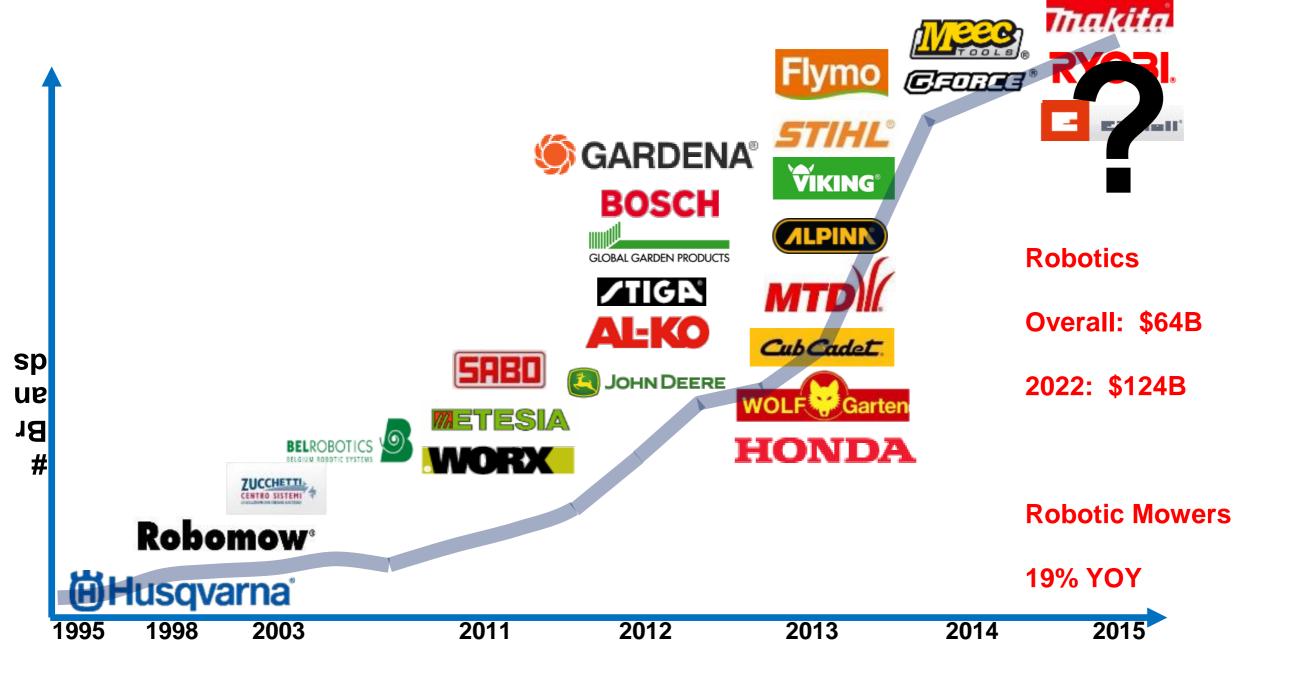

# TECH TRENDS INFLUENCING THE LANDSCAPE INDUSTRY



# NETFLIX









# ROBOTIC MOWERS









#### Commercialization











# ROBOTIC



#### **AUTOMOWER 450X**





#### THE CONCEPT

#### **HOW IT WORKS!**



# COST OF AUTOMOWER OVER 7 YEARS

With a 3 year payment plan on the Automower and estimated service cost included.

Automower does not miss a mow due to weather or personal issues.



# COST OF LAWN CARE COMPANY OVER 7 YEARS

Service plan for Bi-weekly lawn care at \$45 every other week.

Consider noise, missed mows, and security issues.



#### OTHER ROBOTIC EQUIPMENT COMING...









## ANDREW WALSH | TERRA DURA LANDSCAPES | BLACKLAND SUPPLY CO



**尚Husqvarna**®

#### ANDREW WALSH | TERRA DURA LANDSCAPES | BLACKLAND SUPPLY CO

Water Savings

Connectivity

Weather Station

Remote Control

Soil Sensors

Flow Meters

**Notifications** 



#### ANDREW WALSH | TERRA DURA LANDSCAPES | BLACKLAND S