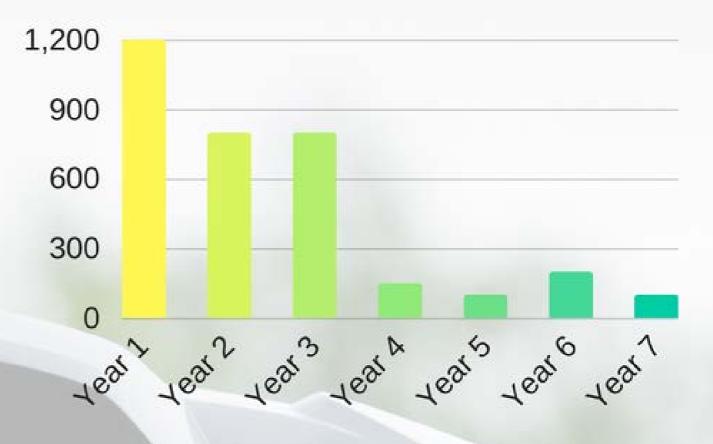

# COST OF AUTOMOWER OVER 7 YEARS

With a 3 year payment plan on the Automower and estimated service cost included.

Automower does not miss a mow due to weather or personal issues.