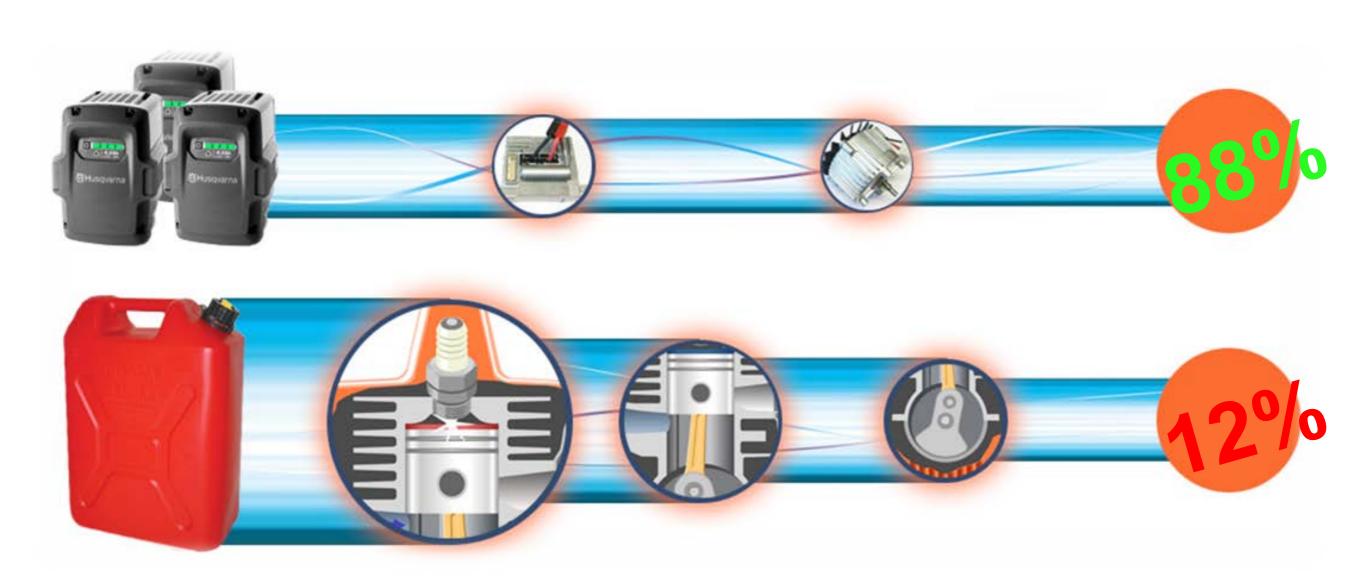

#### GAS VS. BATTERY

Location

**Run Times** 

Engine Diagnostic

Maintenance

Mobile App

Plus More