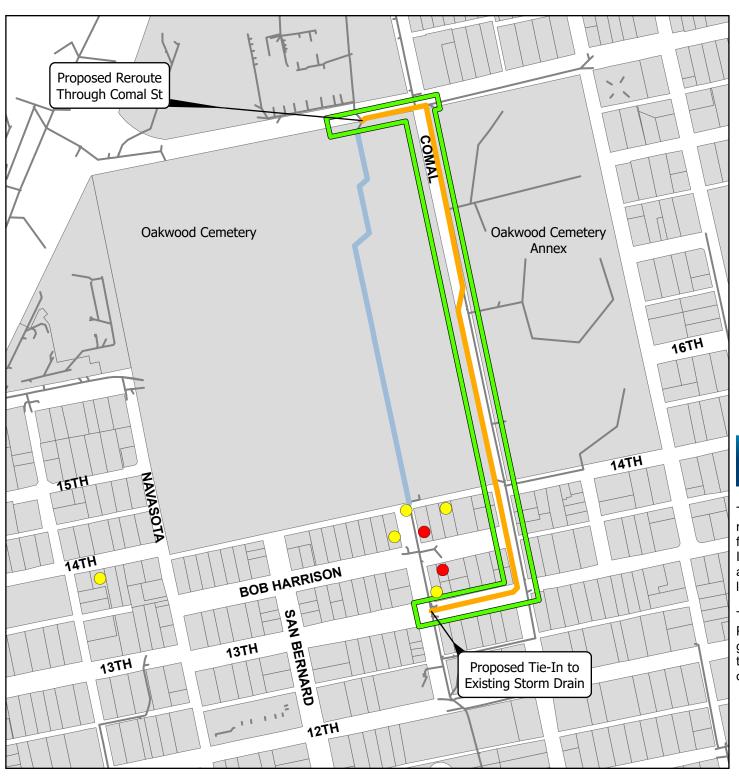

## Boggy Creek -Oakwood Cemetery Stormdrain Reroute Project

- Project Boundary
- Existing Open Channel
- Proposed Storm Drain
- Existing Storm Drain

Local Flooding Reports (FY24)

- Building
- Yard
- Street