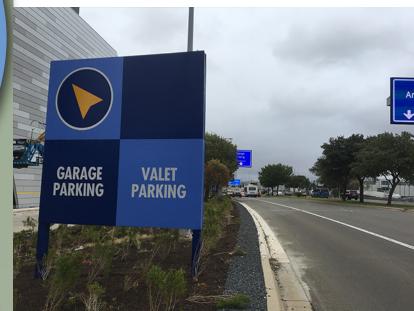

From Austn driving east (toward Bastrop) on State Hwy 71 take the Presidential Blvd. exit. Stay in the far left lane heading toward the Barbara-Jordan terminal. Drive past the Garage Parking sign (upper right photo) and look for the Garage Parking/Valet Parking sign (middle photo). Staying in the left lane, **DRIVE PAST THE ADMIN BUILDING** (image on the left) and take the next left exit toward the Blue Garage (lower left photo). The entrance to the Administration Building is located at the west end of the Blue Garage on Floor 2.

In the left lane drive past the Garage Parking sign

This is the sign to the Blue Garage/Administration Bldg.

Keep veering left and turn into the Blue Garage lane