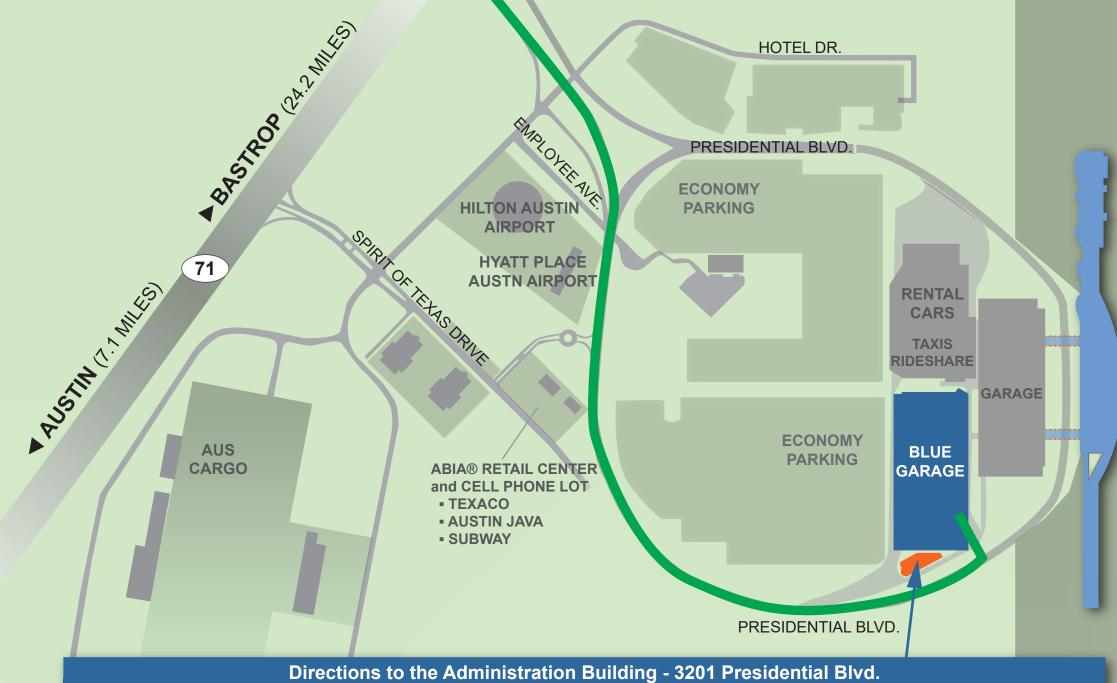

From Austn driving east (toward Bastrop) on State Hwy 71 take the Presidential Blvd. exit. Stay in the far left lane heading toward the Barbara-Jordan terminal. Drive past the Garage Parking sign (upper right photo) and look for the Garage Parking/Valet Parking sign (middle photo). Staying in the left lane, **DRIVE PAST THE ADMIN BUILDING** (image on the left) and take the next left exit toward the Blue Garage (lower left photo). The entrance to the Administration Building is located at the west end of the Blue Garage on Floor 2.