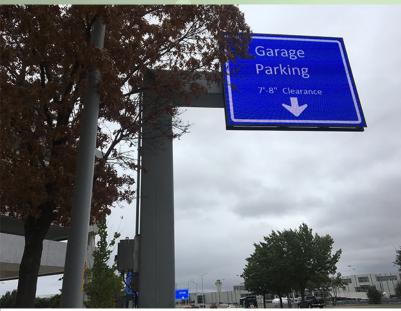

From Austn driving east (toward Bastrop) on State Hwy 71 take the Presidential Blvd. exit. Stay in the far left lane heading toward the Barbara-Jordan terminal. Drive past the Garage Parking sign (upper right photo) and look for the Garage Parking/Valet Parking sign (middle photo). Staying in the left lane, **DRIVE PAST THE ADMIN BUILDING** (image on the left) and take the next left exit toward the Blue Garage (lower left photo). The entrance to the Administration Building is located at the west end of the Blue Garage on Floor 2.

In the left lane drive past the Garage Parking sign

This is the sign to the Blue Garage/Administration Bldg.

Keep veering left and turn into the Blue Garage lane