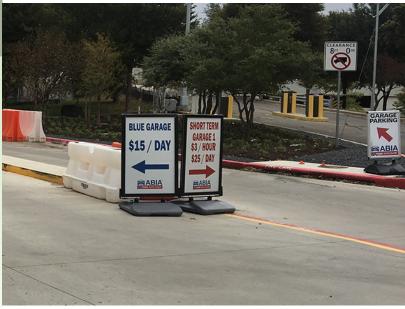

In the left lane drive past the Garage Parking sign

This is the sign to the Blue Garage/Administration Bldg.

Keep veering left and turn into the Blue Garage lane