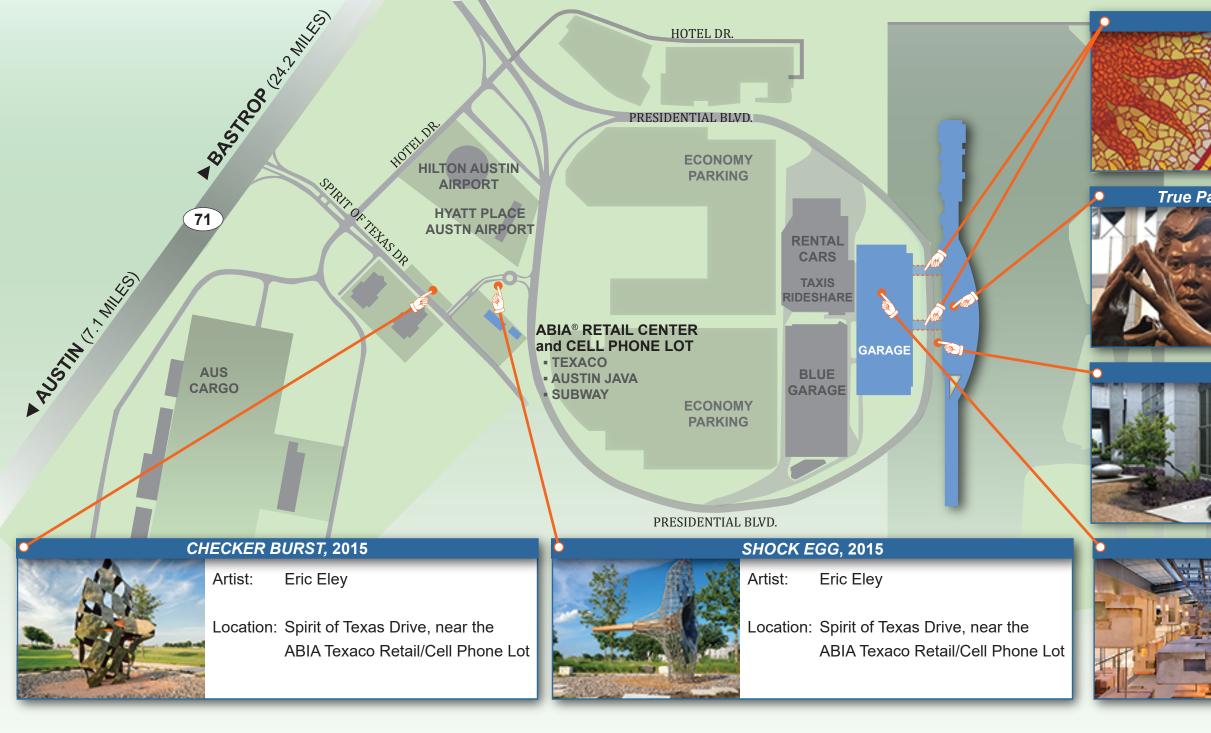

| Transition, 2006    |           |                                                                                                  |  |
|---------------------|-----------|--------------------------------------------------------------------------------------------------|--|
|                     | Artist:   | James E. Talbot                                                                                  |  |
|                     | Location: | East & west pedestrian bridges<br>from the garage to the Barbara<br>Jordan Terminal ticket lobby |  |
| a <i>triot:</i> Bar | bara Jord | an Memorial Statue, 2002                                                                         |  |
|                     | Artist:   | Bruce Wolfe                                                                                      |  |
| 3                   | Location: | Lower level bag claim, across from the central exit doorway                                      |  |
|                     |           |                                                                                                  |  |
| Leaf,               | Pod , and | <i>Samura</i> , 1999                                                                             |  |
| -                   | Artist:   | John Christensen                                                                                 |  |
| Ĵ                   | Location: | Lower level outside of Barbara<br>Jordan Terminal, near column D                                 |  |