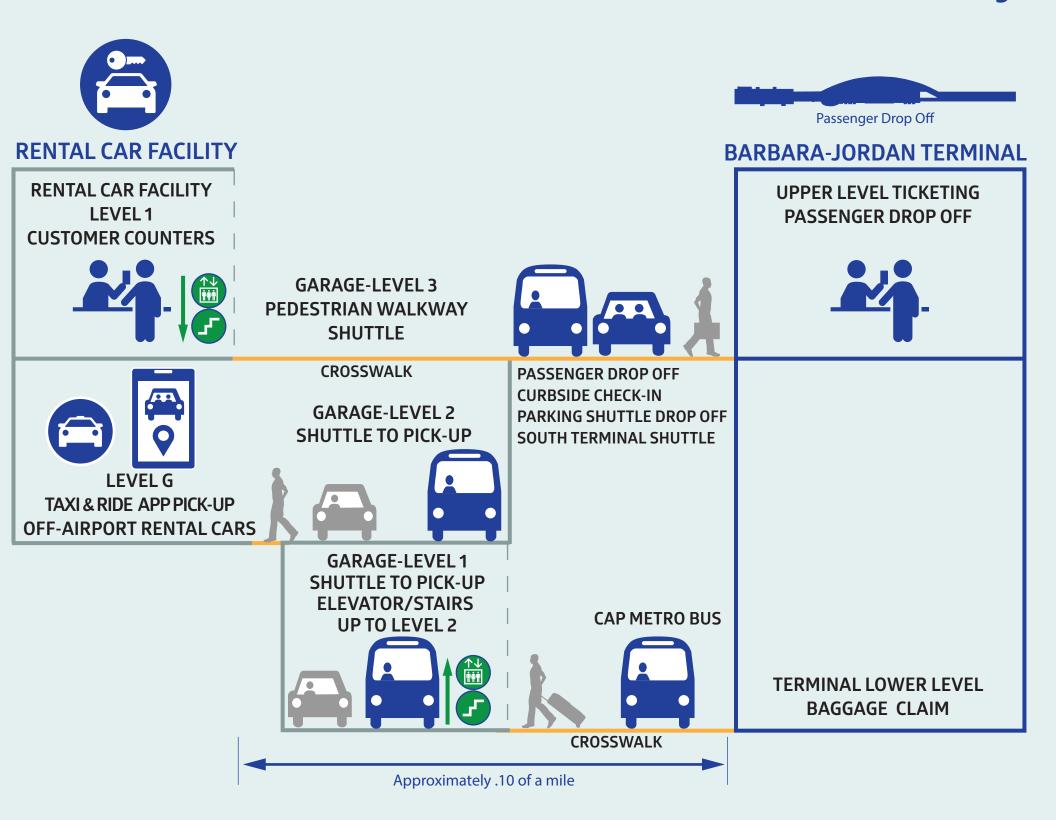

## **Barbara Jordan Terminal and Rental Car Facility**

## FROM TERMINAL UPPER LEVEL (TICKETING/PASSENGER DROP OFF) TO THE RENTAL CAR FACILITY

Exit the Barbara-Jordan Terminal and take one of the marked pedestrian crosswalks through the garage to the Rental Car Facility. Walk, take shuttle, or call 512-530-2242 for wheelchair assistance to the Rental Car Facility.

## FROM TERMINAL LOWER LEVEL (BAGGAGE CLAIM) TO TO THE RENTAL CAR FACILITY

All pedestrian walkways lead to the garage. Call 512-530-2242 for wheelchair assistance or exit the Barbara-Jordan Terminal and take one of the marked pedestrian crosswalks to the garage. From Garage Level 1, take elevator or stairs up to Garage Level 3 and take shuttle or walk to the Rental Car Facility Customer Counters.

## FROM THE OFF-AIRPORT RENTAL CAR AREA TO THE BARBARA-JORDAN TERMINAL

From Off-Airport Rental Car Area to the Barbara-Jordan Upper Level/Ticketing:

Call 512-530-2242 for wheelchair assistance or take elevator or stairs up to Rental Car Facility Level 1. Take shuttle or walk to the Barbara-Jordan Terminal.