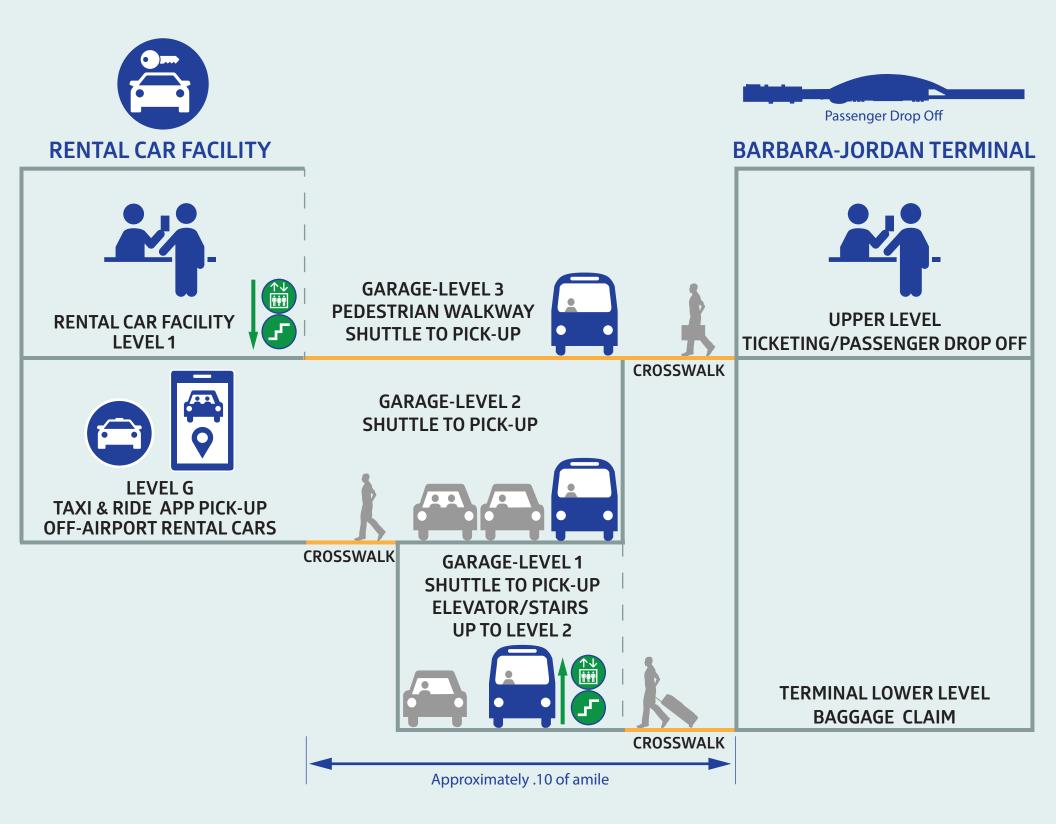

## **Getting to Your Taxi and Ride App Pick-Up**

## FROM TERMINAL UPPER LEVEL (TICKETING/PASSENGER DROP OFF) TO TAXI & RIDE APP PICK-UP

Exit the Barbara-Jordan Terminal and take one of the marked pedestrian crosswalks through the garage to the Rental Car Facility. Walk, take the shuttle, or call for wheelchair assistance to the Rental Car Facility and Taxi/Rideshare App Pick-Up located on Level G of the Rental Car Facility.

## FROM TERMINAL LOWER LEVEL (BAGGAGE CLAIM) TO TAXI & RIDE APP PICK-UP

All pedestrian walkways lead to the garage. Exit the Barbara-Jordan Terminal and take one of the marked pedestrian crosswalks to the garage. From Garage Level 1, take the shuttle, elevator or stairs up to Garage Level 2 and use the pedestrian walkway between columns J and K to Taxi and Ride App Pick-Up located on Level G of the Rental Car Facility.