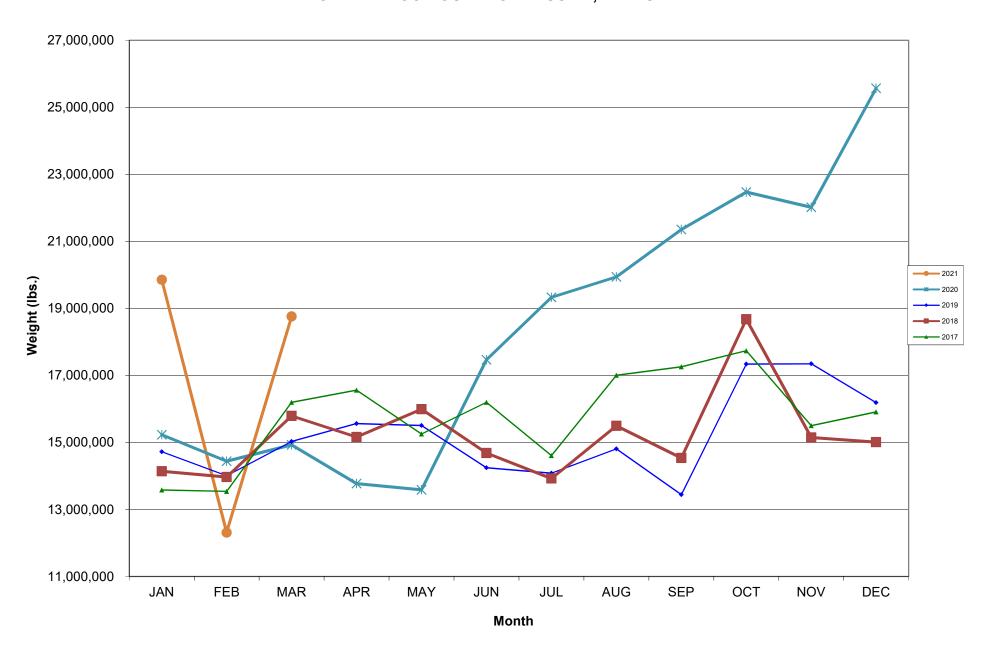

arrier                              |
|-------------|--------------------------------------|
|             |                                      |
| AS          | Alaska Airlines, Inc.                |
| G4          | Allegiant Air, LLC                   |
| AA          | American Airlines, Inc.              |
| DL          | Delta Air Lines                      |
| F9          | Frontier Airlines, Inc.              |
| B6          | JetBlue Airways Corp.                |
| WN          | Southwest Airlines                   |
| NK          | Spirit Airlines, Inc.                |
| SY          | Sun Country Airlines/MN Airlines LLC |
| WQ          | Swift Air LLC                        |
| UA          | United Airlines, Inc.                |



# **TOTAL CARGO POUNDAGE - AUSTIN, TEXAS**



# **Average Daily Passengers**



**Monthly % Change in Average Daily Passengers** 



### **HISTORY OF INTERNATIONAL AIR CARGO**







**Other:** Sun Country and Swift Air LLC

**Note**: American, Delta and United Airlines percentages include Affiliates.

# All Passenger Carriers Enplaned Revenue Passengers March 2021



# AUS Belly Freight Market Shares March 2021



# Air Cargo Market Share March 2021



Other:

### AUS Scheduled Passenger Aircraft Fleet Mix March 2021



### AUS Scheduled Cargo Aircraft Fleet Mix March 2021



# Austin-Bergstrom International Airport Pax Detail Report - March, 2021

|                                                | Period  |         |            |        |           |           | YTC        |         |        |       |       |
|--------------------