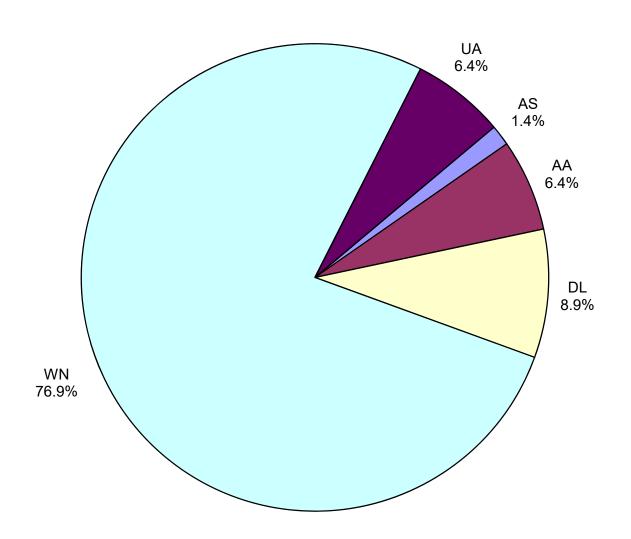

| Frontier Airlines, Inc.              |
| B6          | JetBlue Airways Corp.                |
| WN          | Southwest Airlines                   |
| NK          | Spirit Airlines, Inc.                |
| SY          | Sun Country Airlines/MN Airlines LLC |
| WQ          | Swift Air LLC                        |
| UA          | United Airlines, Inc.                |



# **TOTAL CARGO POUNDAGE - AUSTIN, TEXAS**



# **Average Daily Passengers**



**Monthly % Change in Average Daily Passengers** 



### **HISTORY OF INTERNATIONAL AIR CARGO**







**Other:** Sun Country and Swift Air LLC

**Note**: American, Delta and United Airlines percentages include Affiliates.

# All Passenger Carriers Enplaned Revenue Passengers March 2021



# AUS Belly Freight Market Shares March 2021



# Air Cargo Market Share March 2021



Other:

### AUS Scheduled Passenger Aircraft Fleet Mix March 2021



### AUS Scheduled Cargo Aircraft Fleet Mix March 2021



# Austin-Bergstrom International Airport Pax Detail Report - March, 2021

|                                                | Period  |         |            |        |           |           | YTC        |         |        |       |       |
|------------------------------------------------|---------|---------|------------|--------|-----------|-----------|------------|---------|--------|-------|-------|
| Company                                        | 3/2021  | 3/2020  | Difference | Change | YTD 2021  | YTD 2020  | Difference | Change  | 2021   | 2020  | Share |
|                                                |         |