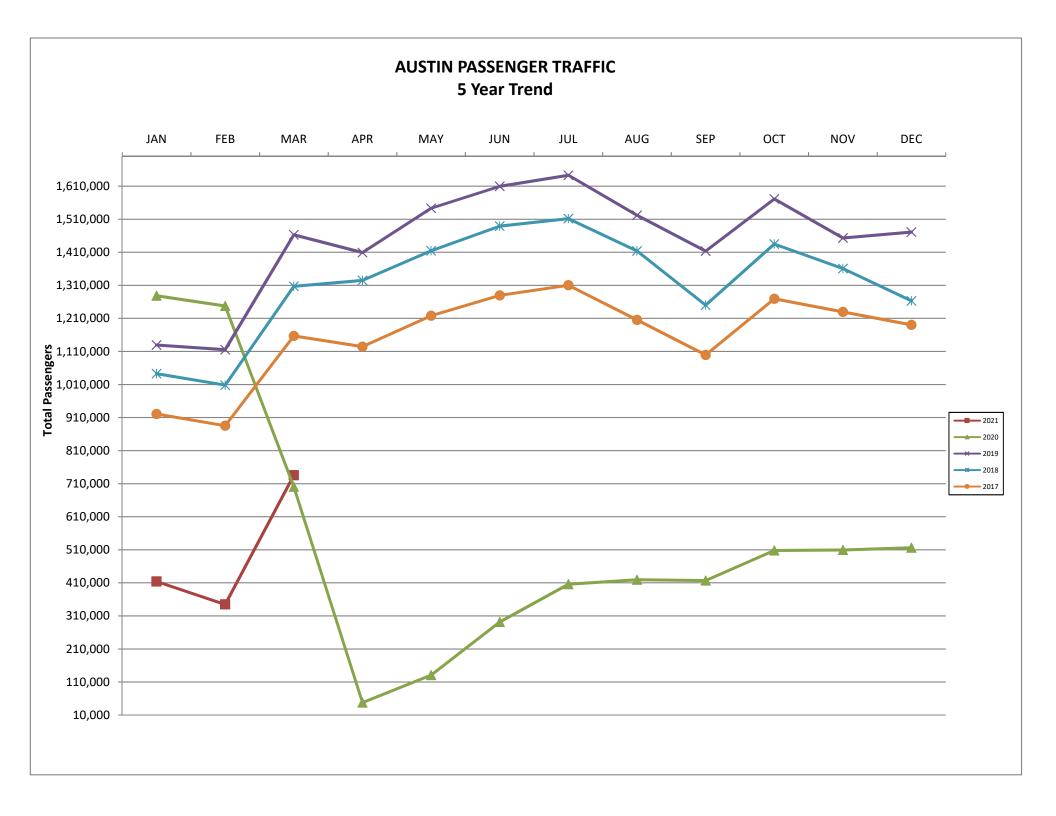

# **Average Daily Passengers**

**Monthly % Change in Average Daily Passengers** 