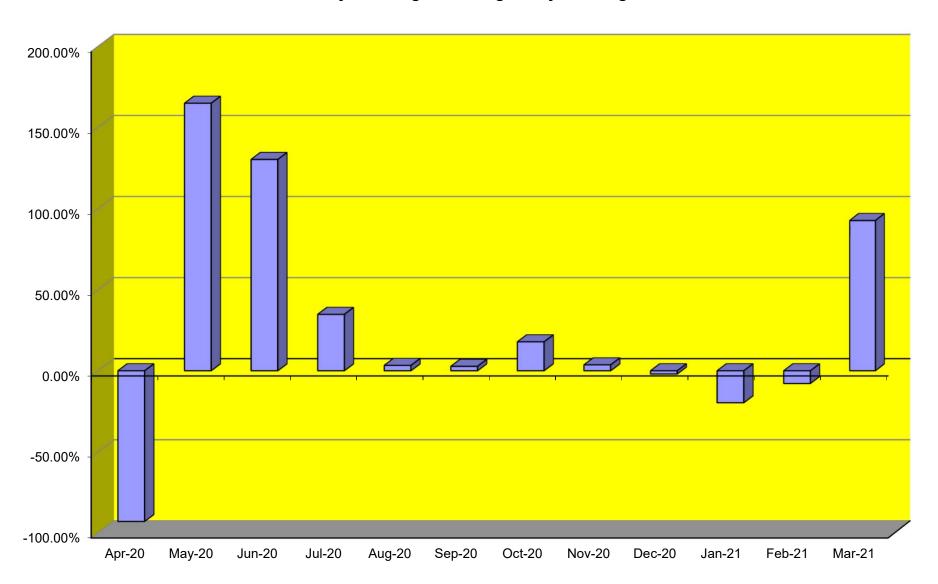

### **HISTORY OF INTERNATIONAL AIR CARGO**

**Other:** Sun Country and Swift Air LLC

**Note**: American, Delta and United Airlines percentages include Affiliates.