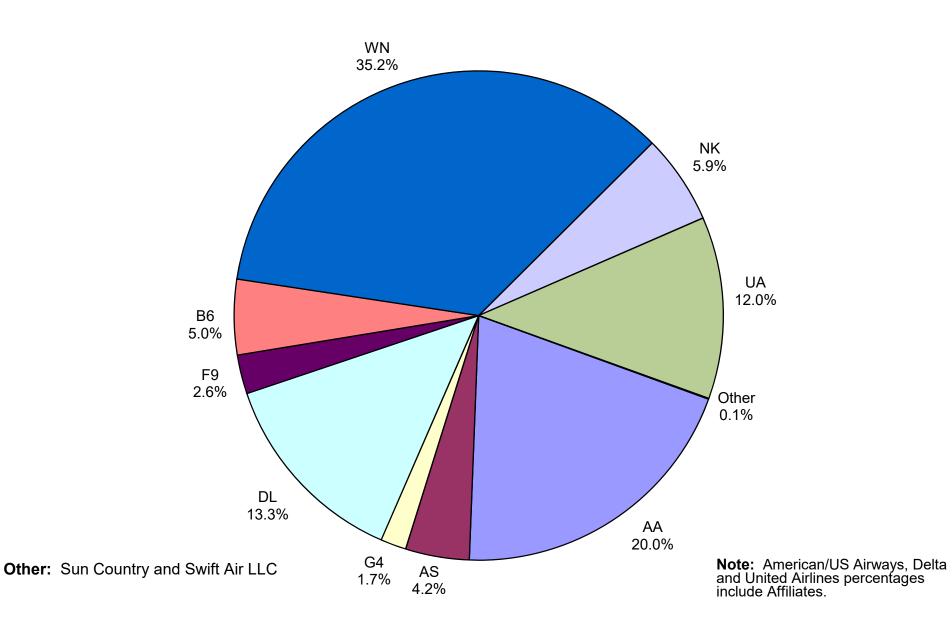

| Delta Air Lines                      |
| F9          | Frontier Airlines, Inc.              |
| B6          | JetBlue Airways Corp.                |
| WN          | Southwest Airlines                   |
| NK          | Spirit Airlines, Inc.                |
| SY          | Sun Country Airlines/MN Airlines LLC |
| WQ          | Swift Air LLC                        |
| UA          | United Airlines, Inc.                |



# **TOTAL CARGO POUNDAGE - AUSTIN, TEXAS**



# **Average Daily Passengers**



**Monthly % Change in Average Daily Passengers** 



### **HISTORY OF INTERNATIONAL AIR CARGO**







**Other:** Sun Country and Swift Air LLC

**Note**: American, Delta and United Airlines percentages include Affiliates.

# All Passenger Carriers Enplaned Revenue Passengers March 2021



# AUS Belly Freight Market Shares March 2021



# Air Cargo Market Share March 2021



Other:

### AUS Scheduled Passenger Aircraft Fleet Mix March 2021



### AUS Scheduled Cargo Aircraft Fleet Mix March 2021



# Austin-Bergstrom International Airport Pax Detail Report - March, 2021

|                                                | Period  |         |            |        |           |           | YTC        |         |        |       |       |
|------------------------------------------------|---------|---------|------------|--------|-----------|-----------|------------|---------|--------|-------|-------|
| Company                                        | 3/2021  | 3/2020  | Difference | Change | YTD 2021  | YTD 2020  | Difference | Change  | 2021   | 2020  | Share |
|