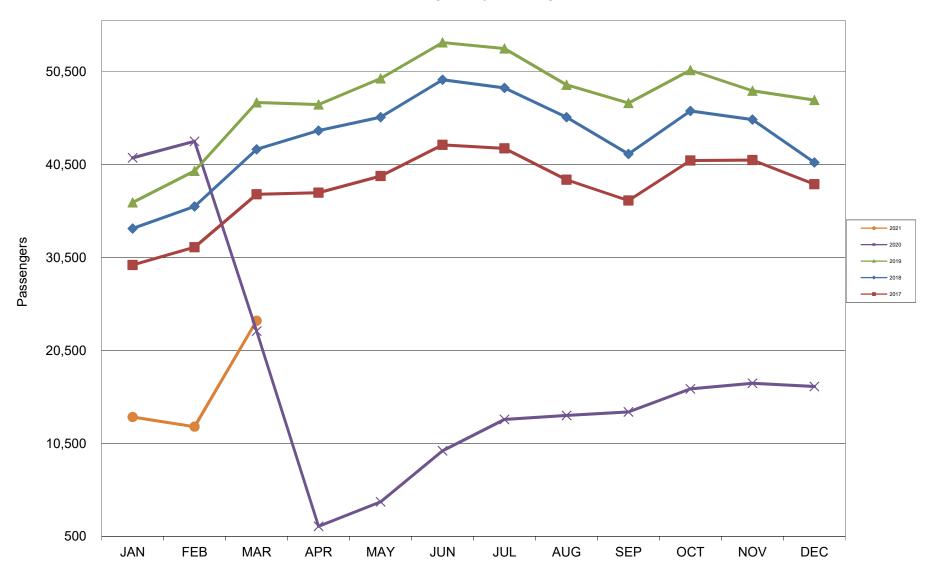

# **Average Daily Passengers**

**Monthly % Change in Average Daily Passengers** 