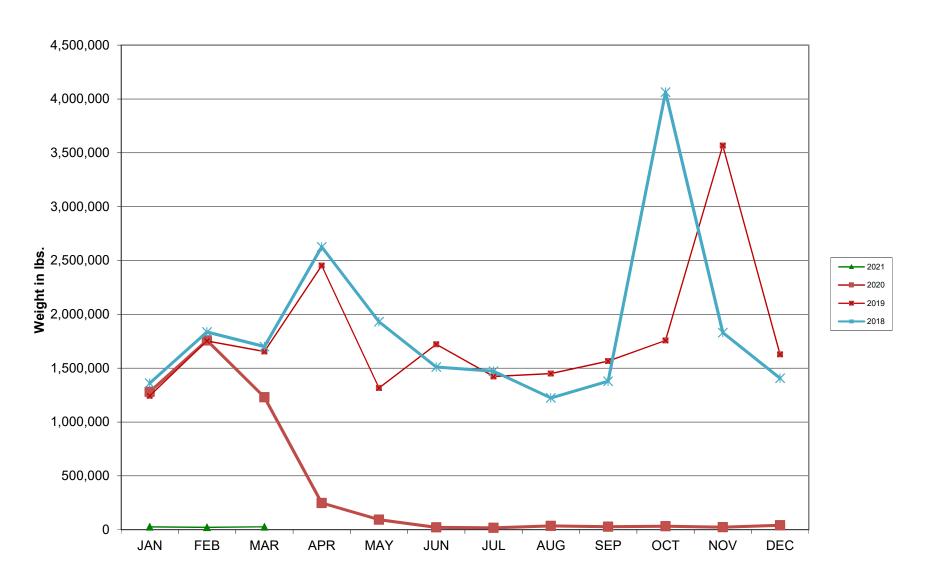

|
| AS          | Alaska Airlines, Inc.                |
| G4          | Allegiant Air, LLC                   |
| AA          | American Airlines, Inc.              |
| DL          | Delta Air Lines                      |
| F9          | Frontier Airlines, Inc.              |
| B6          | JetBlue Airways Corp.                |
| WN          | Southwest Airlines                   |
| NK          | Spirit Airlines, Inc.                |
| SY          | Sun Country Airlines/MN Airlines LLC |
| WQ          | Swift Air LLC                        |
| UA          | United Airlines, Inc.                |



# **TOTAL CARGO POUNDAGE - AUSTIN, TEXAS**



# **Average Daily Passengers**



**Monthly % Change in Average Daily Passengers** 



### **HISTORY OF INTERNATIONAL AIR CARGO**







**Other:** Sun Country and Swift Air LLC

**Note**: American, Delta and United Airlines percentages include Affiliates.

# All Passenger Carriers Enplaned Revenue Passengers March 2021



# AUS Belly Freight Market Shares March 2021



# Air Cargo Market Share March 2021



Other:

### AUS Scheduled Passenger Aircraft Fleet Mix March 2021



### AUS Scheduled Cargo Aircraft Fleet Mix March 2021



# Austin-Bergstrom International Airport Pax Detail Report - March, 2021

|                                                | Period  |         |            |        |           |           | YTC        |         |        |       |       |
|------------------------------------------------|---------|---------|------------|--------|-----------|-----------|------------|---------|--------|------