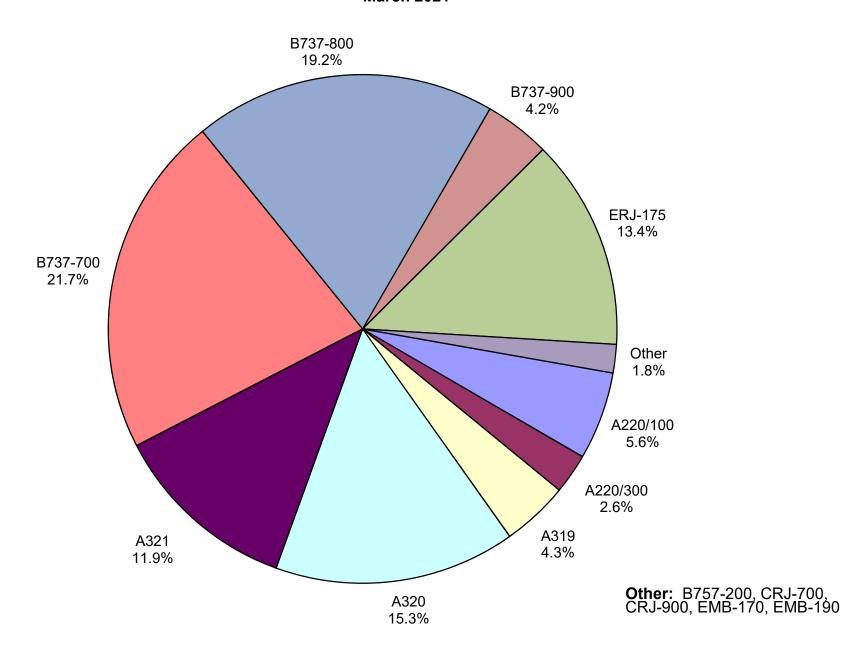

N          | Southwest Airlines                   |
| NK          | Spirit Airlines, Inc.                |
| SY          | Sun Country Airlines/MN Airlines LLC |
| WQ          | Swift Air LLC                        |
| UA          | United Airlines, Inc.                |



# **TOTAL CARGO POUNDAGE - AUSTIN, TEXAS**



# **Average Daily Passengers**



**Monthly % Change in Average Daily Passengers** 



### **HISTORY OF INTERNATIONAL AIR CARGO**







**Other:** Sun Country and Swift Air LLC

**Note**: American, Delta and United Airlines percentages include Affiliates.

# All Passenger Carriers Enplaned Revenue Passengers March 2021



# AUS Belly Freight Market Shares March 2021



# Air Cargo Market Share March 2021



Other:

### AUS Scheduled Passenger Aircraft Fleet Mix March 2021



### AUS Scheduled Cargo Aircraft Fleet Mix March 2021



# Austin-Bergstrom International Airport Pax Detail Report - March, 2021

|                                                | Period  |         |            |        |           |           | YTC        |         |        |       |       |
|------------------------------------------------|---------|---------|------------|--------|-----------|-----------|------------|---------|--------|-------|-------|
| Company                                        | 3/2021  | 3/2020  | Difference | Change | YTD 2021  | YTD 2020  | Difference | Change  | 2021   | 2020  | Share |
|                                                |         |         |            |        |           |           |            |         | Share  | Share | Diff  |
| Aeroe