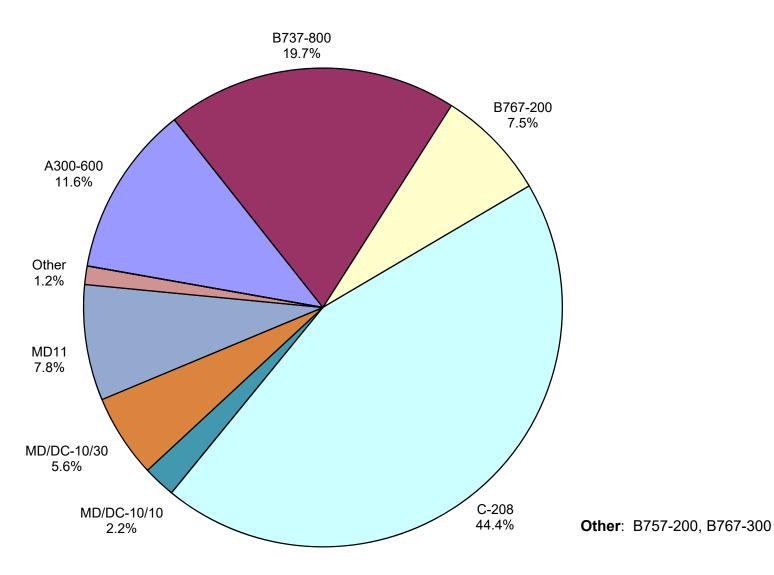

| Spirit Airlines, Inc.                |
| SY          | Sun Country Airlines/MN Airlines LLC |
| WQ          | Swift Air LLC                        |
| UA          | United Airlines, Inc.                |



# **TOTAL CARGO POUNDAGE - AUSTIN, TEXAS**



# **Average Daily Passengers**



**Monthly % Change in Average Daily Passengers** 



### **HISTORY OF INTERNATIONAL AIR CARGO**







**Other:** Sun Country and Swift Air LLC

**Note**: American, Delta and United Airlines percentages include Affiliates.

# All Passenger Carriers Enplaned Revenue Passengers March 2021



# AUS Belly Freight Market Shares March 2021



# Air Cargo Market Share March 2021



Other:

### AUS Scheduled Passenger Aircraft Fleet Mix March 2021



### AUS Scheduled Cargo Aircraft Fleet Mix March 2021



# Austin-Bergstrom International Airport Pax Detail Report - March, 2021

|                                                | Period  |         |            |        |           |           | YTC        |         |        |       |       |
|------------------------------------------------|---------|---------|------------|--------|-----------|-----------|------------|---------|--------|-------|-------|
| Company                                        | 3/2021  | 3/2020  | Difference | Change | YTD 2021  | YTD 2020  | Difference | Change  | 2021   | 2020  | Share |
|                                                |         |         |            |        |           |           |            |         | Share  | Share | Diff  |
| Aeroenlaces Nacionales, SA DE CV               | 0       | 197