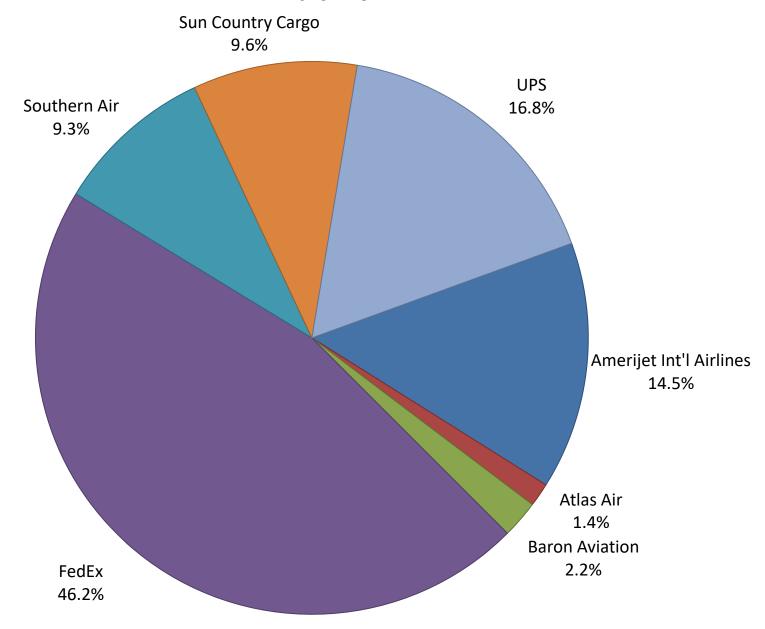

|
| B6          | JetBlue Airways Corp.                |
| WN          | Southwest Airlines                   |
| NK          | Spirit Airlines, Inc.                |
| SY          | Sun Country Airlines/MN Airlines LLC |
| WQ          | Swift Air LLC                        |
| UA          | United Airlines, Inc.                |



# **TOTAL CARGO POUNDAGE - AUSTIN, TEXAS**



# **Average Daily Passengers**



**Monthly % Change in Average Daily Passengers** 



### **HISTORY OF INTERNATIONAL AIR CARGO**







**Other:** Sun Country and Swift Air LLC

**Note**: American, Delta and United Airlines percentages include Affiliates.

# All Passenger Carriers Enplaned Revenue Passengers March 2021



# AUS Belly Freight Market Shares March 2021



# Air Cargo Market Share March 2021



Other:

### AUS Scheduled Passenger Aircraft Fleet Mix March 2021



### AUS Scheduled Cargo Aircraft Fleet Mix March 2021



# Austin-Bergstrom International Airport Pax Detail Report - March, 2021

|                                                | Period  |         |            |        |           |           | YTC        |         |        |       |       |
|------------------------------------------------|---------|---------|------------|--------|-----------|-----------|------------|---------|--------|-------|-------|
| Company                                        | 3/2021  | 3/2020  | Difference | Change | YTD 2021  | YTD 2020  | Difference | Change  | 2021   | 2020  | Share |
|                                                |         |         |            |        |