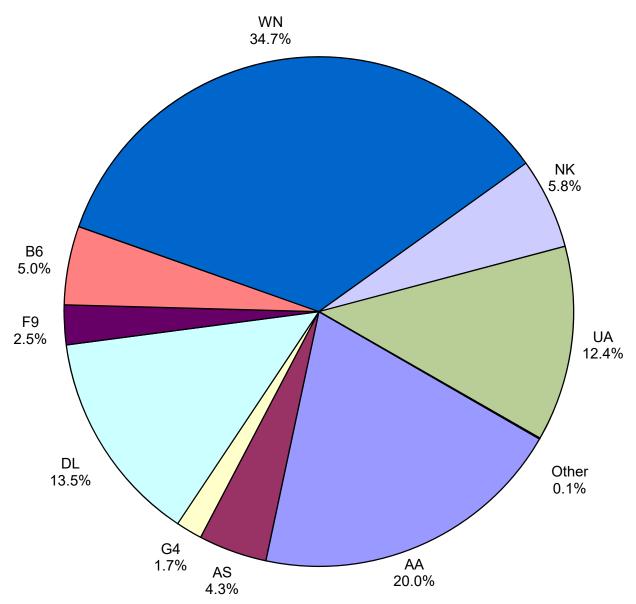

|
| AS          | Alaska Airlines, Inc.                |
| G4          | Allegiant Air, LLC                   |
| AA          | American Airlines, Inc.              |
| DL          | Delta Air Lines                      |
| F9          | Frontier Airlines, Inc.              |
| B6          | JetBlue Airways Corp.                |
| WN          | Southwest Airlines                   |
| NK          | Spirit Airlines, Inc.                |
| SY          | Sun Country Airlines/MN Airlines LLC |
| WQ          | Swift Air LLC                        |
| UA          | United Airlines, Inc.                |



# **TOTAL CARGO POUNDAGE - AUSTIN, TEXAS**



# **Average Daily Passengers**



**Monthly % Change in Average Daily Passengers** 



### **HISTORY OF INTERNATIONAL AIR CARGO**







**Other:** Sun Country and Swift Air LLC

**Note**: American, Delta and United Airlines percentages include Affiliates.

# All Passenger Carriers Enplaned Revenue Passengers March 2021



# AUS Belly Freight Market Shares March 2021



# Air Cargo Market Share March 2021



Other:

### AUS Scheduled Passenger Aircraft Fleet Mix March 2021



### AUS Scheduled Cargo Aircraft Fleet Mix March 2021



# Austin-Bergstrom International Airport Pax Detail Report - March, 2021

|                                                | Period  |         |            |        |           |           | YTC        |         |        |       |       |
|------------------------------------------------|---------|---------|------------|--------|-----------|-----------|------------|---------|--------|-------|--