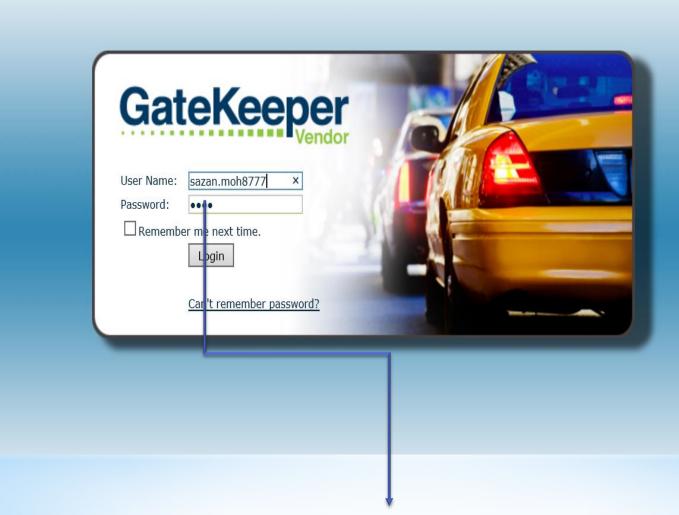

## HOW TO CHECK ACCOUNT BALANCE

Login with username and password

|                                |                                                             | Acco |
|--------------------------------|-------------------------------------------------------------|------|
| Account Navigation & Retu      | urn to Account                                              |      |
| Account Balance                |                                                             |      |
| Account:<br>Balance:           | Saz Limo transportation, Sazan<br>\$0.00                    |      |
| Open Page to Accounting System |                                                             |      |
| Item Type:                     | All Item Types O Payment Items O Credit Items O Debit Items |      |
| Start Date:                    | · <sub>1</sub> /7/2020                                      |      |
| Start Time:                    | 10:00:30 AM                                                 |      |
| To Date:                       | i/8/2020                                                    |      |
| To Time:                       | 11:00:30 AM                                                 |      |
| Maximum Number of Items:       | 90                                                          |      |
|                                | Retrieve Transactions                                       |      |
|                                |                                                             |      |
|                                |                                                             |      |
|                                |                                                             |      |
|                                |                                                             |      |