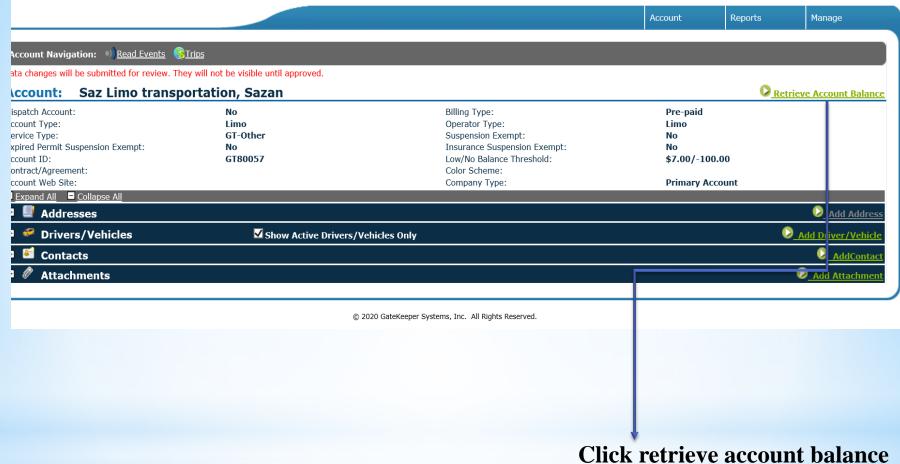

## HOW TO CHECK ACCOUNT BALANCE

Login with username and password

|                                |                                                             | Acco |
|--------------------------------|-------------------------------------------------------------|------|
| Account Navigation & Retu      | urn to Account                                              |      |
| Account Balance                |                                                             |      |
| Account:<br>Balance:           | Saz Limo transportation, Sazan<br>\$0.00                    |      |
| Open Page to Accounting System |                                                             |      |
| Item Type:                     | All Item Types O Payment Items O Credit Items O Debit Items |      |
| Start Date:                    | · <sub>1</sub> /7/2020                                      |      |
| Start Time:                    | 10:00:30 AM                                                 |      |
| To Date:                       | i/8/2020                                                    |      |
| To Time:                       | 11:00:30 AM                                                 |      |
| Maximum Number of Items:       | 90                                                          |      |
|                                | Retrieve Transactions                                       |      |
|                                |                                                             |      |
|                                |                                                             |      |
|                                |                                                             |      |
|                                |                                                             |      |