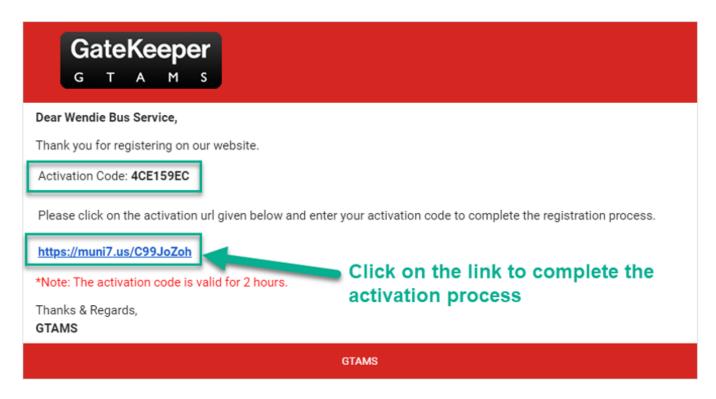

**Step 4**: Go to your email Inbox. Open the email from <u>notify@adcompsystems.com</u>. This email will contain an activation code along with a link to complete the registration process. Note the activation code is valid for two hours.