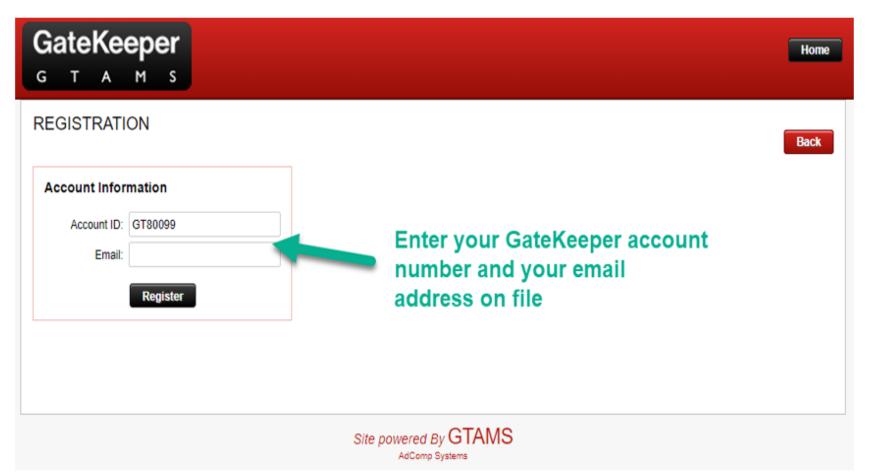

Step 2: First time users will need to Register their account. Click the Register Now link.

Step 3: Enter your GateKeeper account number and email address and then click on the *Register* button.

Once you click on the *Register* button, you will receive an Alert message that states an account activation code has been sent to your registered email. Click on the *Ok* button.