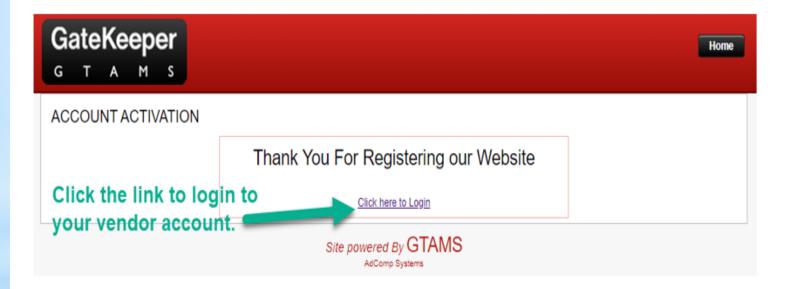

**Step 7**: You will get a Thank You for registering on the website message after you have clicked the Verify and register button.

Click the *Click here to Login* link to log into your GTAMS vendor account. You can now login into your account to view transaction history and make payments.