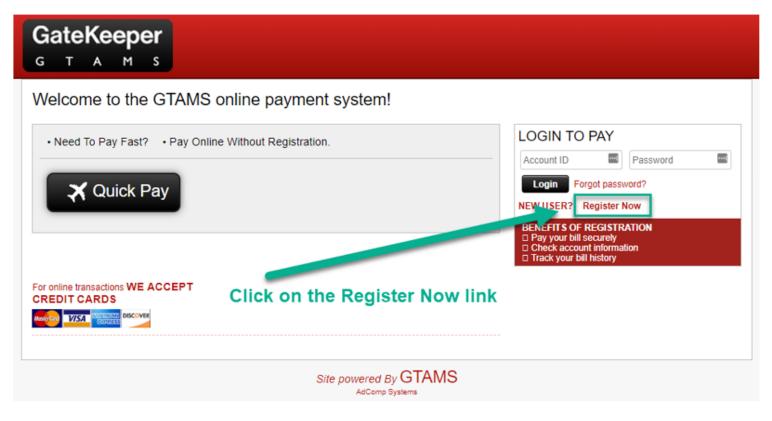

Austin-Bergstrom International Airport

Welcome to the Austin–Bergstrom International Airport online payment system!

|                                   | LOGIN TO PAY                                        |                  |      |          |            |   |
|-----------------------------------|-----------------------------------------------------|------------------|------|----------|------------|---|
|                                   | Account ID                                          | Password         |      |          |            |   |
|                                   | Login Forgot passwor                                | rd?              |      |          |            |   |
|                                   | NEW USER? Register No                               |                  |      |          |            |   |
|                                   | BENEFITS OF REGISTR4                                |                  |      |          |            |   |
|                                   | Pay your bill securely<br>Check account information |                  |      |          |            |   |
|                                   | Track your bill history                             |                  |      |          |            |   |
| For online transactions WE ACCEPT |                                                     |                  |      |          |            |   |
|                                   |                                                     |                  |      |          |            |   |
| DORESS VISA                       |                                                     |                  |      |          |            |   |
|                                   |                                                     |                  |      |          |            |   |
|                                   | Site                                                | powered By GTAMS |      | _        |            |   |
|                                   |                                                     | AdComp Systems   |      |          |            |   |
|                                   |                                                     |                  |      |          |            |   |
|                                   |                                                     |                  |      |          |            |   |
|                                   |                                                     |                  |      |          |            |   |
|                                   |                                                     |                  |      |          |            |   |
|                                   |                                                     |                  |      |          |            |   |
|                                   |                                                     |                  |      |          |            |   |
|                                   |                                                     |                  |      | Ļ        |            |   |
|                                   |                                                     |                  | Cli  | ick regi | ster now i | n |
|                                   |                                                     |                  | onli | ne navi  | nent syste | m |
|                                   |                                                     |                  |      | ne payi  | nent syste |   |
|                                   |                                                     |                  |      |          |            |   |

Step 2: First time users will need to Register their account. Click the Register Now link.

Step 3: Enter your GateKeeper account number and email address and then click on the *Register* button.

Once you click on the *Register* button, you will receive an Alert message that states an account activation code has been sent to your registered email. Click on the *Ok* button.