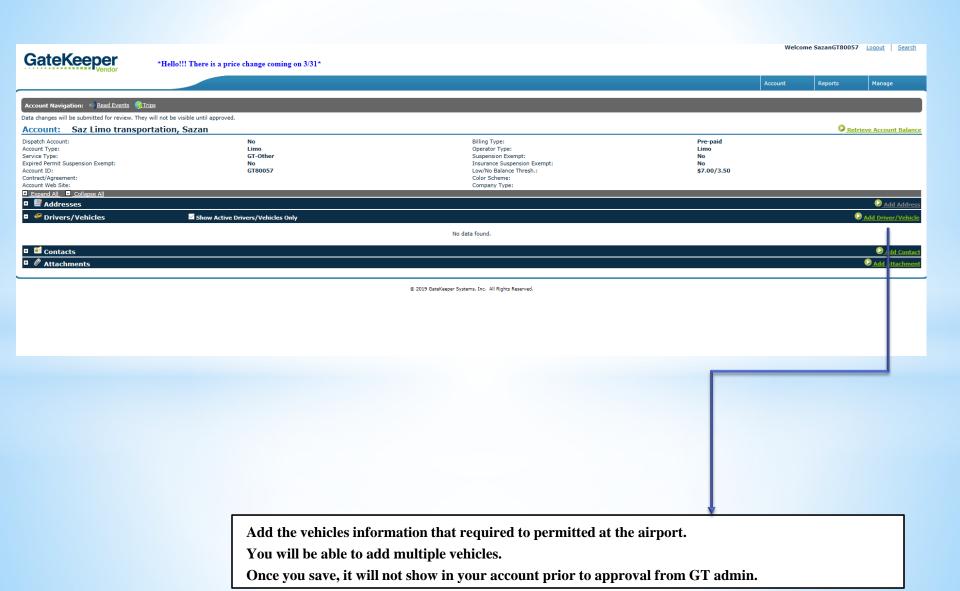

# Fill out vehicle information and click next

Name your vehicle.

Once you save, it will not show in your account prior to approval from GT admin.

\*Hello!!! There is a price change coming on 3/31\*

Add access ID: TEX or ABIA transponder