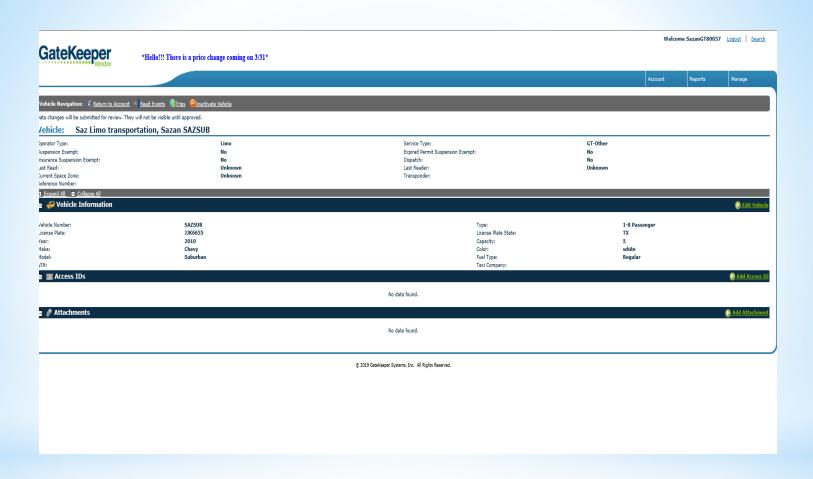

# Fill out vehicle information and click next

Name your vehicle.

Once you save, it will not show in your account prior to approval from GT admin.

\*Hello!!! There is a price change coming on 3/31\*

Add access ID: TEX or ABIA transponder