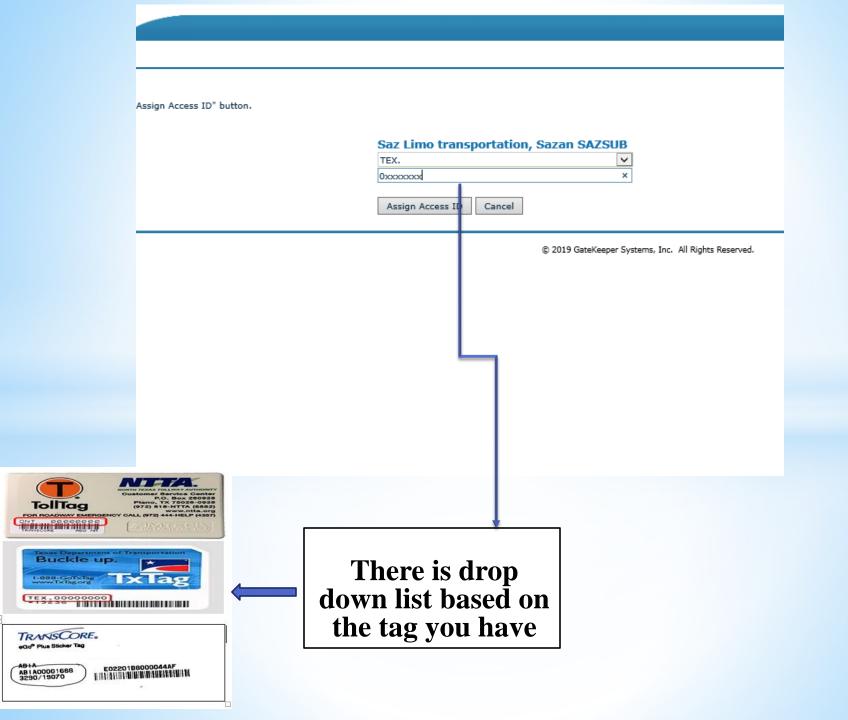

# Fill out vehicle information and click next

Name your vehicle.

Once you save, it will not show in your account prior to approval from GT admin.

\*Hello!!! There is a price change coming on 3/31\*

Add access ID: TEX or ABIA transponder