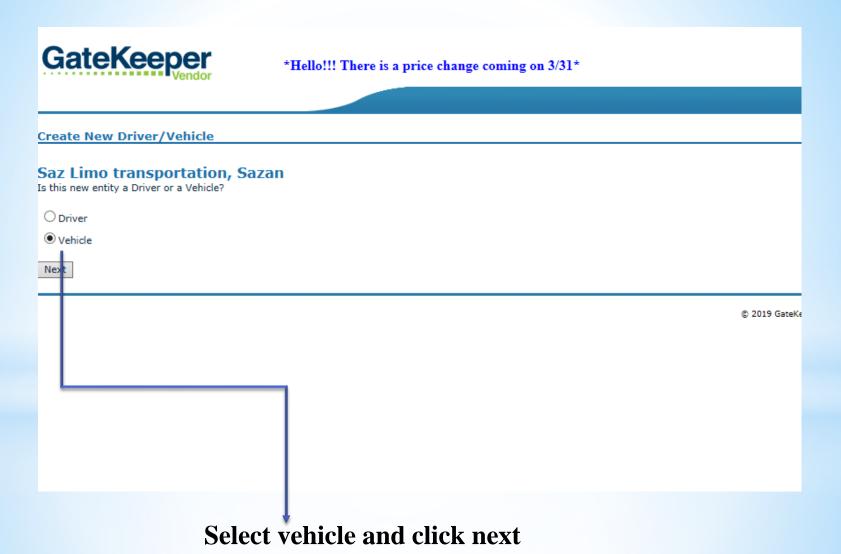

# Fill out vehicle information and click next

Name your vehicle.

Once you save, it will not show in your account prior to approval from GT admin.

\*Hello!!! There is a price change coming on 3/31\*

Add access ID: TEX or ABIA transponder