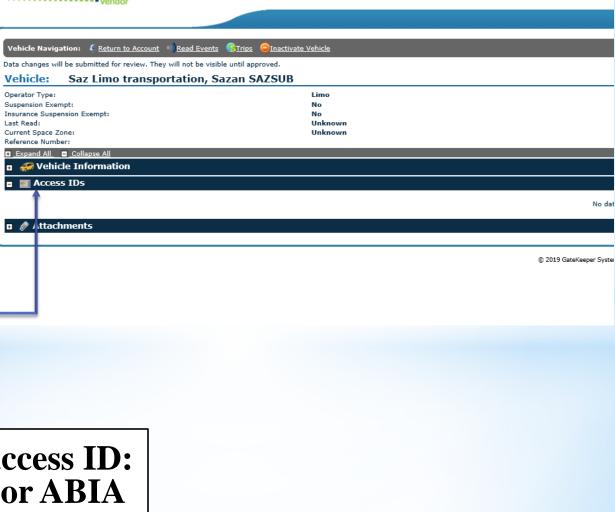

# Fill out vehicle information and click next

Name your vehicle.

Once you save, it will not show in your account prior to approval from GT admin.

\*Hello!!! There is a price change coming on 3/31\*

Add access ID: TEX or ABIA transponder