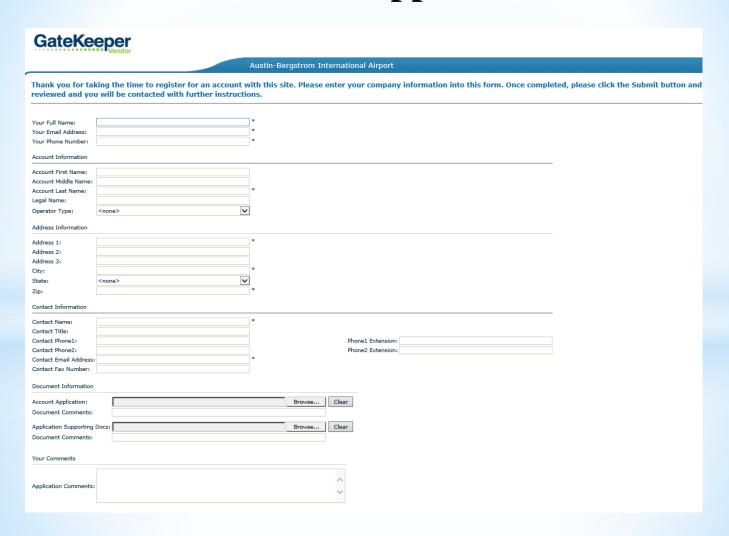

#### Austin-Bergstrom International Airport

Thank you for taking the time to register for an account with this site. Please enter your company in them be reviewed and you will be contacted with further instructions.

#### Fill out the Application