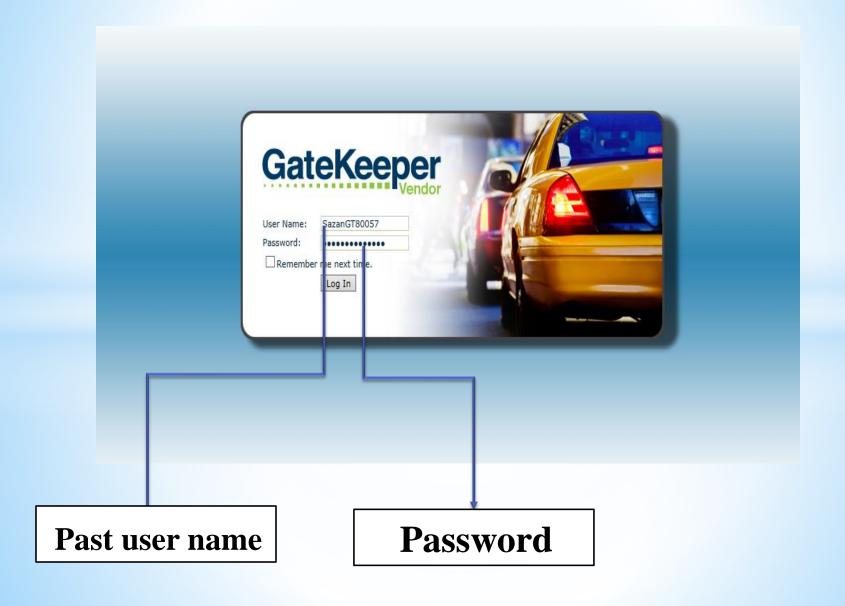

rnational Airport |                                                |
| New User Validati | ion                                    |                                                |
|                   |                                        |                                                |
|                   |                                        | © 2019 <u>GateKeeper Systems, Inc.</u> All Rig |
|                   |                                        |                                                |
|                   |                                        |                                                |
|                   |                                        |                                                |

#### Login Using the username that provided in the email







# Fill out vehicle information and click next



Name your vehicle.

Once you save, it will not show in your account prior to approval from GT admin.



\*Hello!!! There is a price change coming on 3/31\*



Add access ID: TEX or ABIA transponder







# THANK YOU! QUESTIONS?

please contact at 512-530-6329 or Sazan. Mahmood@austintexas.gov