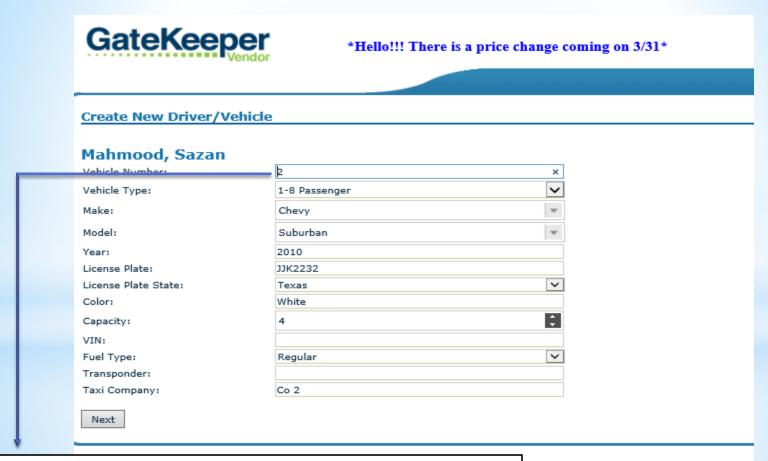

# Fill out vehicle information and click next

Name your vehicle.

Once you save, it will not show in your account prior to approval from GT admin.

\*Hello!!! There is a price change coming on 3/31\*

Add access ID: TEX or ABIA transponder